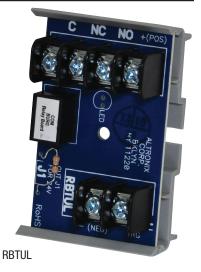

## RBTUL

## Relay Module

Altronix RBTUL sensitive and ultra sensitive UL Listed relay is designed for continuous duty. This rugged and dependable relay will handle any switching application.

| ☐ Specifications |                                |                                              |                                |
|------------------|--------------------------------|----------------------------------------------|--------------------------------|
|                  |                                | Physical and Enviro                          | nmental                        |
| Voltage          | 12VDC or 24VDC operation       | Dimensions (L x W x H)                       |                                |
| Current Draw     | 30mA                           | 2.75" x 2" x 1" (69.85mm x 50.08mm x 25.4mm) |                                |
|                  |                                | Product Weight                               | 0.15 lb. (0.06 kg)             |
| Contact Rating   | 1A/28VDC SPDT contacts         | Shipping Weight                              | 0.25 lb. (0.11 kg)             |
|                  |                                | Temperature                                  |                                |
| Agency Listings  |                                | Operating                                    | -25°C to 55°C (-13°F to 131°F) |
| UL365            | Burglar Alarm System Accessory | Storage                                      | -25°C to 70°C (-13°F to 158°F) |
|                  |                                | Relative Humidity                            | 85% +/-5%                      |
|                  |                                |                                              |                                |