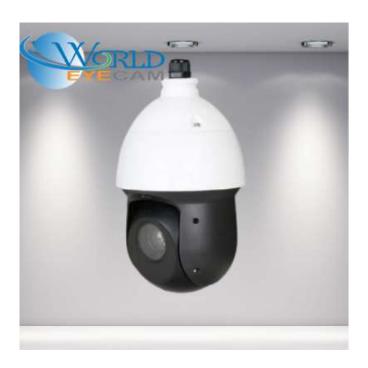

# **AMX-491225H**

## 2MP 25x Starlight IR PTZ HDCVI Camera

- · 1/2.8" 2Megapixel Exmor R CMOS
- · Powerful 25x optical zoom
- · Starlight technology
- · 120dB true WDR, 3D DNR
- · Max. 25/30fps@1080P, 25/30/50/60fps@720P
- · IR distance up to 100m
- · IP66

#### **System Overview**

Featuring with powerful optical zoom and accurate pan/tilt/zoom performance, the PDC49 series PTZ camera can provide large monitoring range and great detail. The camera delivers 1080P resolution at 25/30 fps, with 25x optical zoom, and has very excellent low light performance due to adopting the latest starlight technology. PDC49 series PTZ is equipped with smooth control, high quality image and good protection, which make it can meet small and medium size of video surveillance applications.