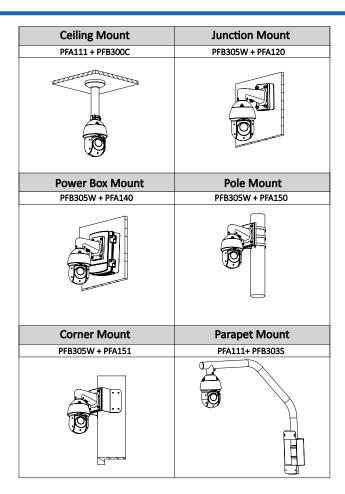

## Dimensions (mm)

| Acce | SSO | rie | 2 |
|------|-----|-----|---|

Included:

PFB305W Wall Mount

### Optional:

PFA111

Mount Adapter

PFB300C Ceiling Mount

PFA151 Corner Mount

DC12V/3A Power Supply

PFA140

Power box

PFA150

Pole Mount

PFA120 Junction Box

PFB303S Parapet Mount