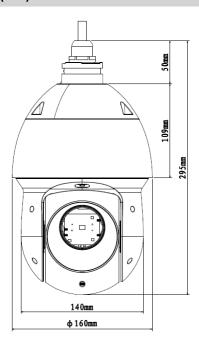

## Dimensions (mm)

| Acce | SSO | rie | 2 |
|------|-----|-----|---|

Included:

PFB305W Wall Mount