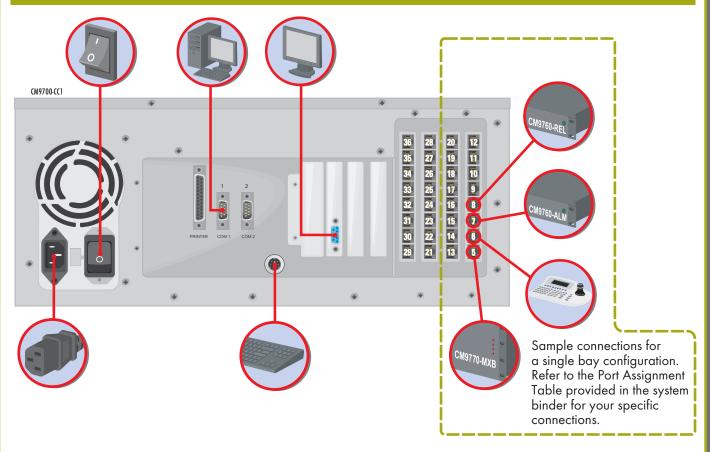

## CM9700-CC1 Quick Start Guide

The CM9700-CC1 is the central processing unit (CPU) for the following matrix switching systems:

- System 9760
- System 9770
- System 9780

Basic connection information is provided here. Refer to your system documentation (provided in the system binder) for complete installation and operation instructions.