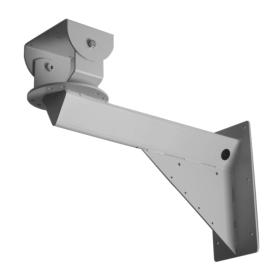

The **WM3026** wall mount has been designed specifically for use with Pelco's heavy duty pan/tilts and/or enclosures. Manufactured from 0.25-inch (6.35 mm) aluminum, the **WM3026** is capable of supporting a maximum load of 300 pounds (136.08 kg) and can be safely mounted to any vertical load-bearing surface.

The **WM3026** includes an adjustable mounting head, built-in pan/tilt adapter and gusset for added support. This flexible design allows you to simply remove the adjustable head for heavy duty pan/tilt applications – no special mounting adapters are required. In addition, the gusset can be utilized for mounting a standard receiver in close proximity to the camera, enclosure, and/or pan/tilt.

In addition, the two 3/4-inch NPT threaded holes on the sides of the mount arm will accommodate flexible metal conduit in applications where cabling must be installed externally to the mounting surface.