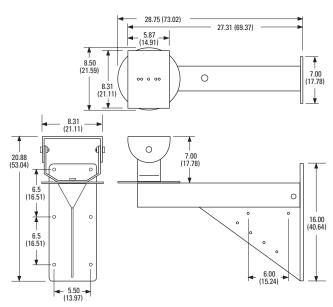

NOTE: VALUES IN PARENTHESES ARE CENTIMETERS; ALL OTHERS ARE INCHES.

### **MECHANICAL**

Pan Adjustment  $360^{\circ}$  Tilt Adjustment  $\pm 90^{\circ}$ 

Cable Entry One cable entry hole on top of mount arm; two

3/4-inch NPT threaded holes (one on each side) for conduit. Cable may also enter the mounting arm directly through cutout on mounting plate. Three hole plugs provided to

cover unused holes.

Suggested

Mounting Method Secure to wall with six 3/8-inch diameter

fasteners of suitable size (not supplied)

#### **GENERAL**

Maximum Load 300 lb (136.08 kg)

Construction 0.25-inch (6.35 mm) aluminum Finish Gray polyester powder coat

Environment Indoor/outdoor
Unit Weight 15.6 lb (7.1 kg)
Shipping Weight 23 lb (10.42 kg)