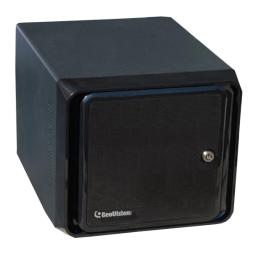

## **Cube Hotswap Series**

## More options and added storage space, all in a compact size

| Processors               | i3                                  | i5       | i7       |  |  |
|--------------------------|-------------------------------------|----------|----------|--|--|
| IP Inputs                | Up to 16                            | Up to 32 | Up to 32 |  |  |
| Included IP Licenses     | 32 channels of GeoVision IP cameras |          |          |  |  |
| 3rd Party IP Licenses    | Optional                            |          |          |  |  |
| Server OS                | Windows 7 Pro 64 Bit embedded       |          |          |  |  |
| OS Drive                 | 64GB SSD                            |          |          |  |  |
| Optional OS Drive        | 128GB SSD                           |          |          |  |  |
| Data HDD Included        | 0                                   |          |          |  |  |
| Max # of HDD             | 4                                   |          |          |  |  |
| Max HDD Storage          | 16TB                                |          |          |  |  |
| Removable HDD            | Yes                                 |          |          |  |  |
| Hotswappable HDD         | Yes                                 |          |          |  |  |
| Height (in)              | 7.5                                 |          |          |  |  |
| Width (in)               | 7.75                                |          |          |  |  |
| Depth (in)               | 10                                  |          |          |  |  |
| Weight Approximate (lbs) | 10 without HDDs                     |          |          |  |  |
| NIC                      | 2 ( 1 Internal, 1 External )        |          |          |  |  |
| RAM                      | 8GB                                 |          |          |  |  |
| USB Ports                | 6                                   |          |          |  |  |
| VGA Output               | 2 (VGA, DVI, HDMI)                  |          |          |  |  |
| Hardware Watchdog        | Included                            |          |          |  |  |
| Operating Temperature    | 0 to 45 °C (32 to 133 °F)           |          |          |  |  |
| Humidity                 | 0 to 80% RH (non condensing)        |          |          |  |  |