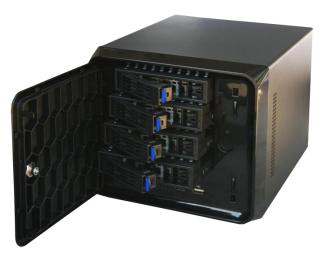

## **Cube Hotswap Series**

## More options and added storage space, all in a compact size

| Processors               | i3                                  | i5       | i7       |  |  |
|--------------------------|-------------------------------------|----------|----------|--|--|
| IP Inputs                | Up to 16                            | Up to 32 | Up to 32 |  |  |
| Included IP Licenses     | 32 channels of GeoVision IP cameras |          |          |  |  |
| 3rd Party IP Licenses    | Optional                            |          |          |  |  |
| Server OS                | Windows 7 Pro 64 Bit embedded       |          |          |  |  |
| OS Drive                 | 64GB SSD                            |          |          |  |  |
| Optional OS Drive        | 128GB SSD                           |          |          |  |  |
| Data HDD Included        | 0                                   |          |          |  |  |
| Max # of HDD             | 4                                   |          |          |  |  |
| Max HDD Storage          | 16TB                                |          |          |  |  |
| Removable HDD            | Yes                                 |          |          |  |  |
| Hotswappable HDD         | Yes                                 |          |          |  |  |
| Height (in)              | 7.5                                 |          |          |  |  |
| Width (in)               | 7.75                                |          |          |  |  |
| Depth (in)               | 10                                  |          |          |  |  |
| Weight Approximate (lbs) | 10 without HDDs                     |          |          |  |  |
| NIC                      | 2 ( 1 Internal, 1 External )        |          |          |  |  |
| RAM                      | 8GB                                 |          |          |  |  |
| USB Ports                | 6                                   |          |          |  |  |
| VGA Output               | 2 (VGA, DVI, HDMI)                  |          |          |  |  |
| Hardware Watchdog        | Included                            |          |          |  |  |
| Operating Temperature    | 0 to 45 °C (32 to 133 °F)           |          |          |  |  |
| Humidity                 | 0 to 80% RH (non condensing)        |          |          |  |  |