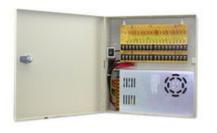

## PS-DC30A18E

18-Port Power Box ,-DC12V 30Amp CE,FCC

Thermal Cutoffs Protection (TCO): each output has independent PTC fuse and LED indicator, when problem occurs, only affect the independent output, other outputs still working.

Over Current protection: when over current occurs, the power supply will automatically switch to self-protection status, when condition removed, then switch back to normal.

Input Voltage : AC 100-240V, Auto Switch Input Voltage Frequency 50/60Hz Output Voltage : DC 12V +/-5% Total Output Current : 130A Total Outputs : 18 Fuse Type : PTC (Resettable) Never need to replace. Fuse Rating : 2.5A