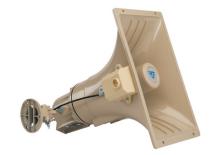

#### DESCRIPTION

The TLO is a two-way speaker with microphone and re-entry horn for high volume penetration. Weatherized for outdoor use, it is a microphone and speaker within one housing. In operation, the TLO provides both listen and talkback capabilities between the remote zone and Louroe base station, or with other compatible audio receiving devices such as Louroe AOP-SP70.

#### APPLICATION

- Parking Structures
- Remote Properties
- Secured Walkways
  Gate Entry & Exits
- Building Peripherals
- Docks & Piers
- Car Dealership Lots

- Weather resistant for outdoor use
- Omni-directional microphone and horn speaker
- May be used in damp, moist environment May be mounted up to 1,000 ft. from Louroe Base station
   30W speaker
- Mounting bracket (2 ½" dia) for vertical and horizontal positioning