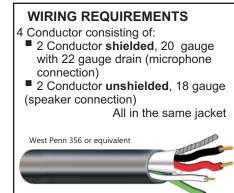

# TLO OR SPEAKER/MICROE

## OUTDOOR SPEAKER/MICROPHONE TECHNICAL DATA SHEET

#### DESCRIPTION

The TLO is a two-way speaker with microphone and re-entry horn for high volume penetration. Weatherized for outdoor use, it is a microphone and speaker within one housing. In operation, the TLO provides both listen and talkback capabilities between the remote zone and Louroe base station, or with other compatible audio receiving devices such as Louroe AOP-SP70.

#### APPLICATION

- Parking Structures
- Remote Properties
- Secured Walkways
  Gate Entry & Exits
- Building Peripherals
- Docks & Piers
- Car Dealership Lots











- Weather resistant for outdoor use
- Omni-directional microphone and horn speaker
- May be used in damp, moist environment May be mounted up to 1,000 ft. from Louroe Base station
   30W speaker
- Mounting bracket (2 ½" dia) for vertical and horizontal positioning

#### **SPECIFICATIONS (MICROPHONE)**

| 1 | Sensitivity        | -45 dBV/Pa<br>1 Pa = 94 dB SPL          |
|---|--------------------|-----------------------------------------|
| 1 | Frequency Response | 50 Hz to 15 kHz                         |
| 1 | Output             | Line Level (0 dBV, 600 $\Omega$ @ 1kHz) |
| - | Current Drain      | 10mA                                    |
| 1 | Supply Voltage     | 12 Vdc                                  |
|   |                    |                                         |

###