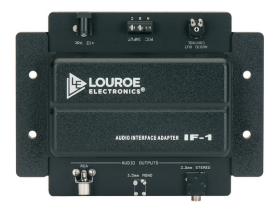

## DESCRIPTION

The IF-1 Audio Interface Adapter serves as an interconnection device between a Louroe line level microphone and a DVR/VCR, computer sound card, or IP network cameras with audio and video servers with audio. Input side contains a terminal block to receive wiring from the microphone and a jack for 12Vdc power input. The output side contains two types of connections to accommodate almost all recording device audio inputs:

An RCA output for connection to a DVR/VCR with an RCA input

 A 3.5mm (minijack) stereo output for connection to a computer soundcard or DVR with a 3.5mm stereo audio input

The IF-1 also has a variable gain adjust to prevent overdriving of the audio signal. A 12VDC power is included for providing power to the microphone. All Louroe Verifact<sup>®</sup> (Line Level) microphones are compatible with Model IF-1. Connector cables for output of IF-1 to input of recording device are also included.

# APPLICATION

When part of a Louroe Audio Monitoring System, the IF-1 Interface Adapter is used to:

■ Interface a microphone to a compatible DVR/VCR or IP Camera

■ Interface a microphone to a computer sound card or to other recording devices that accept line level input.