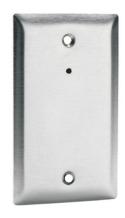

## DESCRIPTION

The Verifact<sup>®</sup> D is an electret condenser microphone with preamp and omni-directional pattern. It provides listening capabilities between the area of coverage and the Louroe Base Station, or other audio receiving devices. Microphone assembly is mounted to the back of a single gang stainless steel faceplate that fits into a single gang electrical box. Verifact®D Microphone is compatible with all Louroe Base Stations. The unit can be flush or surface mounted to a wall or ceiling. Electrical box not included.

Federal Law References: Federal Regulations, US Code, Title 18. Crime and Criminal Procedure, Sec 2510.

VERIFACT®D Microphone

D

High sensitivity to low sound pressure

Δ

- Microphone can pick up normal sounds 15' away
- May be located up to 1000' from base station
- Phantom powered from Louroe Base Station
- Microphone preamp contains sensitivity switch for lowering gain
- Fits into single gang electrical box (not included)
- Flush or surface mount to wall or ceiling

| SPECIFICATIONS            |                                 |
|---------------------------|---------------------------------|
| ■ Sensitivity             | -45 dBV/Pa<br>1 Pa = 94 dB SPL  |
| Frequency Response        | 50 Hz to 15 kHz                 |
| ■Output                   | Line Level (0 dBV, 600Ω @ 1kHz) |
| Current Drain             | 10mA                            |
| ■ Supply Voltage          | 12 Vdc                          |
| Microphone Housing        | Stainless faceplate             |
| Dimensions (Faceplate)    | 2 3/4" W x 4 1/2" H             |
| Weight<br>Shipping Weight | 2.5 oz<br>1 lb                  |