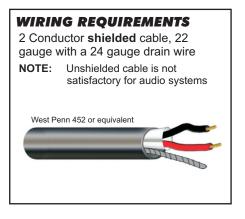

| SPECIFICATIONS            |                                 |
|---------------------------|---------------------------------|
| ■ Sensitivity             | -45 dBV/Pa<br>1 Pa = 94 dB SPL  |
| Frequency Response        | 50 Hz to 15 kHz                 |
| ■Output                   | Line Level (0 dBV, 600Ω @ 1kHz) |
| Current Drain             | 10mA                            |
| ■ Supply Voltage          | 12 Vdc                          |
| Microphone Housing        | Stainless faceplate             |
| Dimensions (Faceplate)    | 2 3/4" W x 4 1/2" H             |
| Weight<br>Shipping Weight | 2.5 oz<br>1 lb                  |