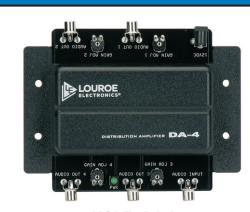

### DESCRIPTION

The Model DA-4 is an Audio Distribution Amplifier with one audio input and four audio outputs. It receives line level audio signals from a Louroe base station or Louroe microphone and distributes it to up to four devices such as DVR's, VCR's, CCTV monitors with amplifiers or other audio devices that accept line level input. Each output of the DA-4 has a gain adjust potentiometer for correcting audio level. Maximum gain is 15dB when potentiometer is fully engaged. Included with the DA-4 are five RCA connector cables and a 12Vdc power supply.

**MODEL DA-4 Distribution Amplifier** 

**AD-1 POWER SUPPLY** 

- D Δ
- One audio input and four audio outputs (RCA)
- Power jack for applying 12Vdc power 120V/12Vdc power supply included
- Gain adjust for each audio output
- LED power indicator