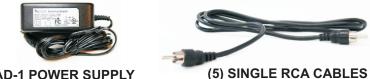

### DESCRIPTION

The Model DA-4 is an Audio Distribution Amplifier with one audio input and four audio outputs. It receives line level audio signals from a Louroe base station or Louroe microphone and distributes it to up to four devices such as DVR's, VCR's, CCTV monitors with amplifiers or other audio devices that accept line level input. Each output of the DA-4 has a gain adjust potentiometer for correcting audio level. Maximum gain is 15dB when potentiometer is fully engaged. Included with the DA-4 are five RCA connector cables and a 12Vdc power supply.

**MODEL DA-4 Distribution Amplifier** 

**AD-1 POWER SUPPLY** 

- D Δ
- One audio input and four audio outputs (RCA)
- Power jack for applying 12Vdc power 120V/12Vdc power supply included
- Gain adjust for each audio output
- LED power indicator