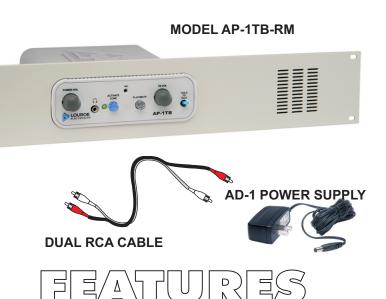

## DESCRIPTION

The AP-1TB-RM is a single zone rack mounted audio base station for two-way listen/talkback communication. A zone is activated by manually pressing the zone activation switch of the unit. It has input-output to a DVR/VCR for recording and playback. Contains a 3" speaker for monitoring live audio and playback from a DVR/VCR. A 12Vdc power supply is included. For two-way listen/talkback, all Louroe Speaker/Microphones (TLI, TLO, TLM, TLMC, or TLSP) are compatible.

Federal Law References: Federal Regulations, US Code, Title 18 Crime and Criminal Procedure, Sec 2510.

- Built-in 3" speaker for monitoring audio.
- Built-in amplifier for playback from DVR/VCR.
- Provides two-way listen/talkback using Louroe
- Speaker/Microphone.
- Built-in microphone for talkback to remote speaker.
- 3.5 mm headphone jack for private monitoring.
- Fits in a standard 19" rack
- Mute function for muting remote station
- Illuminated zone switches