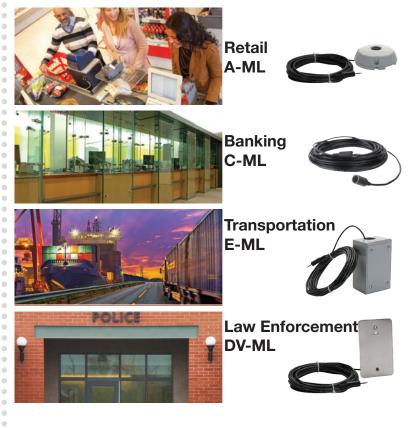

be prevented.



The Aggression Detector integrates Louroe's microphones, select IP cameras, and leading video management software.

#### **FEATURES**

- Sophisticated aggression detection
- Easy to rewind back to the sound that triggered the alarm
- Integrates with video management systems
- Simple to install and configure

### **DETECTION RANGE**

- Up to 100 Ft = Quiet Environment
- 50 Ft = Normal Environment
- 25 Ft = Noisy Environment

#### COMPATIBILITY

Select IP Cameras Server based compatibility coming soon



### MICROPHONE

- Placement of mics closer to desired area
- Line Level or Mic Level
- Flexibility of installation:
  - Indoor/ outdoor
  - Various housings
  - Line level and mic level
- Pick up pattern: Omni-directional, bidirectional or directional

## **APPLICATIONS**