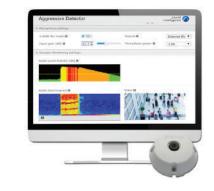

# AGGRESSION DETECTOR

HIGH SCHON

**Verifact®A** 

|                                                                                                | Aggression Detector |                         |
|------------------------------------------------------------------------------------------------|---------------------|-------------------------|
| Input gain (dB) 0 0 C<br>Sound detector settings<br>Audio Level Activity (dB) 0<br>Lauroe A-ML | Microphone settings |                         |
| Audio Level Activity (dB) 0 Louroe A-ML                                                        |                     | roe A-ML - Power O On - |
| Audio Spectrogram O Video O                                                                    |                     | Louroe A-ML             |
|                                                                                                | Audio Spectrogram 0 | Video 0                 |

## **HOW IT WORKS**

This aggression detector recognizes aggression in a person's voice. Responders are pre-warned at an early stage, if someone is beginning to show signs of aggression. The system automatically and objectively detects rising human aggression or anger and warns staff immediately (by a visual alert or by triggering an alarm) so that physical aggression can be prevented.