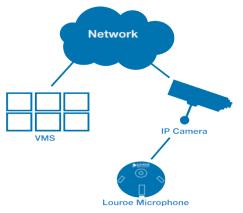

The Aggression Detector integrates Louroe's microphones, select IP cameras, and leading video management software.

#### COMPATIBILITY

Select IP Cameras Server based compatibility coming soon