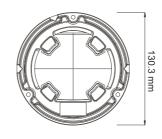

## DIMENSIONS

## **SPECIFICATIONS**

| Model Specifications | HDC-IRD2AE5/VF                                                         |
|----------------------|------------------------------------------------------------------------|
| Camera               |                                                                        |
| Image Sensor         | 1/2.9 "CMOS                                                            |
| Resolution           | 2MP                                                                    |
| Image Size           | 1920 x 1080                                                            |
| Video Output         | AHD/TVI/CVI/CVBS                                                       |
| Image System         | PAL/NTSC                                                               |
| Electronic Shutter   | Auto; 1 / 50s ~ 1 / 100000s ( PAL );<br>1 / 60s ~ 1 / 100000s ( NTSC ) |
| IR Distance          | 20 ~30 m                                                               |
| Frame Rate           | 30fps(60Hz); 25fps (50Hz)                                              |
| Min. Illumination    | 0 lux (IR ON)                                                          |
| Lens                 | 2.8~12 mm                                                              |
| Lens Mount           | D14                                                                    |
| S / N Ratio          | ≥52dB ( AGC OFF )                                                      |
| Ingress Protection   | IP 66                                                                  |
| Functions            |                                                                        |
| Function Control     | OSD ( COC Control )                                                    |
| Day & Night          | ICR                                                                    |
| Digital WDR          | Yes                                                                    |
| 2D/3D NR             | Yes                                                                    |
| AGC                  | Yes                                                                    |
| Auto White Balance   | Yes                                                                    |
| BLC                  | Yes                                                                    |
| Defog                | No                                                                     |
| HLC                  | No                                                                     |
| Sharpness            | Yes                                                                    |
| Image Setting        | Yes                                                                    |
| Defect Correction    | Auto                                                                   |
| Language             | Chinese and English                                                    |
| Angle Adjustment     | Pan: 0°~360°; Tilt: 0°~90°; Rotation: 0°~360°                          |
| Others               |                                                                        |
| Power Supply         | DC12V ( ± 10% )                                                        |
| Power Consumption    | IR OFF : < 1W; IR ON : < 4W                                            |
| Working Environment  | - 30 °C ~ 50 °C, 10 % ~ 90 % ( relative humidity )                     |
| Dimensions ( mm )    | Ф130.3 x 110                                                           |
| Weight (net)         | Approx. 0.65KG                                                         |