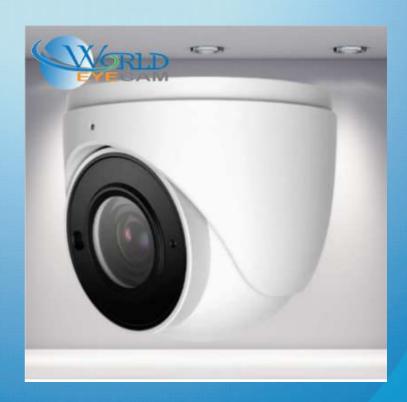

CAMERA

## **HDC-IRD2AE5/VF**

2MP HD Analog IR Dome Camera

- 1080P real-time image, high resolution, true color
- AHD / TVI / CVI / CVBS standard and lossless video output
- Up to 1000TVL resolution
- CMOS progessive scan, perfectly capture the moving object
- Support OSD menu
- High speed, long distance and real time transmission
- Auto color to B/W at low illumination
- Support ICR switch, true day/night digital WDR
- Support noise reduction function
- 20~30m IR night view distance
- IP66 ingress protection
- Support COC