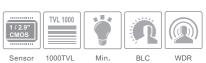

## **HDC-IRD2AE5/VF**

2MP HD Analog IR Dome Camera

- 1080P real-time image, high resolution, true color
- AHD / TVI / CVI / CVBS standard and lossless video output
- Up to 1000TVL resolution
- CMOS progessive scan, perfectly capture the moving object
- Support OSD menu
- High speed, long distance and real time transmission
- Auto color to B/W at low illumination
- Support ICR switch, true day/night digital WDR
- Support noise reduction function
- 20~30m IR night view distance
- IP66 ingress protection
- Support COC

## **SPECIFICATIONS**

| Model Specifications | HDC-IRD2AE5/VF                                                         |
|----------------------|------------------------------------------------------------------------|
| Camera               |                                                                        |
| Image Sensor         | 1/2.9 "CMOS                                                            |
| Resolution           | 2MP                                                                    |
| Image Size           | 1920 x 1080                                                            |
| Video Output         | AHD/TVI/CVI/CVBS                                                       |
| Image System         | PAL/NTSC                                                               |
| Electronic Shutter   | Auto; 1 / 50s ~ 1 / 100000s ( PAL );<br>1 / 60s ~ 1 / 100000s ( NTSC ) |
| IR Distance          | 20 ~30 m                                                               |
| Frame Rate           | 30fps(60Hz); 25fps (50Hz)                                              |
| Min. Illumination    | 0 lux (IR ON)                                                          |
| Lens                 | 2.8~12 mm                                                              |
| Lens Mount           | D14                                                                    |
| S / N Ratio          | ≥52dB ( AGC OFF )                                                      |
| Ingress Protection   | IP 66                                                                  |
| Functions            |                                                                        |
| Function Control     | OSD ( COC Control )                                                    |
| Day & Night          | ICR                                                                    |
| Digital WDR          | Yes                                                                    |
| 2D/3D NR             | Yes                                                                    |
| AGC                  | Yes                                                                    |
| Auto White Balance   | Yes                                                                    |
| BLC                  | Yes                                                                    |
| Defog                | No                                                                     |
| HLC                  | No                                                                     |
| Sharpness            | Yes                                                                    |
| Image Setting        | Yes                                                                    |
| Defect Correction    | Auto                                                                   |
| Language             | Chinese and English                                                    |
| Angle Adjustment     | Pan: 0°~360°; Tilt: 0°~90°; Rotation: 0°~360°                          |
| Others               |                                                                        |
| Power Supply         | DC12V ( ± 10% )                                                        |
| Power Consumption    | IR OFF : < 1W; IR ON : < 4W                                            |
| Working Environment  | - 30 °C ~ 50 °C, 10 % ~ 90 % ( relative humidity )                     |
| Dimensions ( mm )    | Ф130.3 x 110                                                           |
| Weight (net)         | Approx. 0.65KG                                                         |