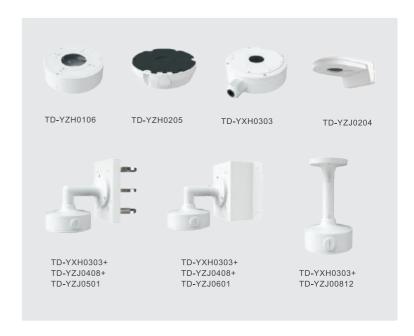

nd English                                                    |
| Angle Adjustment     | Pan: 0°~360°; Tilt: 0°~90°; Rotation: 0°~360°                          |
| Others               |                                                                        |
| Power Supply         | DC12V ( ± 10% )                                                        |
| Power Consumption    | IR OFF : < 1W; IR ON : < 4W                                            |
| Working Environment  | - 30 °C ~ 50 °C, 10 % ~ 90 % ( relative humidity )                     |
| Dimensions ( mm )    | Ф130.3 x 110                                                           |
| Weight (net)         | Approx. 0.65KG                                                         |

## DIMENSIONS





## **AVAILABLE ACCESSORIES**