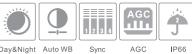

## **HDC-IRD2AE5/VF**

2MP HD Analog IR Dome Camera

- 1080P real-time image, high resolution, true color
- AHD / TVI / CVI / CVBS standard and lossless video output
- Up to 1000TVL resolution
- CMOS progessive scan, perfectly capture the moving object
- Support OSD menu
- High speed, long distance and real time transmission
- Auto color to B/W at low illumination
- Support ICR switch, true day/night digital WDR
- Support noise reduction function
- 20~30m IR night view distance
- IP66 ingress protection
- Support COC

## **SPECIFICATIONS**

| Model Specifications | HDC-IRD2AE5/VF                                                         |
|----------------------|------------------------------------------------------------------------|
| Camera               |                                                                        |
| Image Sensor         | 1/2.9 "CMOS                                                            |
| Resolution           | 2MP                                                                    |
| Image Size           | 1920 x 1080                                                            |
| Video Output         | AHD/TVI/CVI/CVBS                                                       |
| Image System         | PAL/NTSC                                                               |
| Electronic Shutter   | Auto; 1 / 50s ~ 1 / 100000s ( PAL );<br>1 / 60s ~ 1 / 100000s ( NTSC ) |
| IR Distance          | 20 ~30 m                                                               |
| Frame Rate           | 30fps(60Hz); 25fps (50Hz)                                              |
| Min. Illumination    | 0 lux (IR ON)                                                          |
| Lens                 | 2.8~12 mm                                                              |
| Lens Mount           | D14                                                                    |
| S / N Ratio          | ≥52dB ( AGC OFF )                                                      |
| Ingress Protection   | IP 66                                                                  |
| Functions            |                                                                        |
| Function Control     | OSD ( COC Control )                                                    |
| Day & Night          | ICR                                                                    |
| Digital WDR          | Yes                                                                    |
| 2D/3D NR             | Yes                                                                    |
| AGC                  | Yes                                                                    |
| Auto White Balance   | Yes                                                                    |
| BLC                  | Yes                                                                    |
| Defog                | No                                                                     |
| HLC                  | No                                                                     |
| Sharpness            | Yes                                                                    |
| Image Setting        | Yes                                                                    |
| Defect Correction    | Auto                                                                   |
| Language             | Chinese and English                                                    |
| Angle Adjustment     | Pan: 0°~360°; Tilt: 0°~90°; Rotation: 0°~360°                          |
| Others               |                                                                        |
| Power Supply         | DC12V ( ± 10% )                                                        |
| Power Consumption    | IR OFF : < 1W; IR ON : < 4W                                            |
| Working Environment  | - 30 °C ~ 50 °C, 10 % ~ 90 % ( relative humidity )                     |
| Dimensions ( mm )    | Ф130.3 x 110                                                           |
| Weight (net)         | Approx. 0.65KG                                                         |