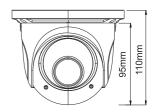

## DIMENSIONS

## **SPECIFICATIONS**

| Model Specifications | HDC-IRD2AE5/VF                                                         |
|----------------------|------------------------------------------------------------------------|
| Camera               |                                                                        |
| Image Sensor         | 1/2.9 "CMOS                                                            |
| Resolution           | 2MP                                                                    |
| Image Size           | 1920 x 1080                                                            |
| Video Output         | AHD/TVI/CVI/CVBS                                                       |
| Image System         | PAL/NTSC                                                               |
| Electronic Shutter   | Auto; 1 / 50s ~ 1 / 100000s ( PAL );<br>1 / 60s ~ 1 / 100000s ( NTSC ) |
| IR Distance          | 20 ~30 m                                                               |
| Frame Rate           | 30fps(60Hz); 25fps (50Hz)                                              |
| Min. Illumination    | 0 lux (IR ON)                                                          |
| Lens                 | 2.8~12 mm                                                              |
| Lens Mount           | D14                                                                    |
| S / N Ratio          | ≥52dB ( AGC OFF )                                                      |
| Ingress Protection   | IP 66                                                                  |
| Functions            |                                                                        |
| Function Control     | OSD ( COC Control )                                                    |
| Day & Night          | ICR                                                                    |
| Digital WDR          | Yes                                                                    |
| 2D/3D NR             | Yes                                                                    |
| AGC                  | Yes                                                                    |
| Auto White Balance   | Yes                                                                    |
| BLC                  | Yes                                                                    |
| Defog                | No                                                                     |
| HLC                  | No                                                                     |
| Sharpness            | Yes                                                                    |
| Image Setting        | Yes                                                                    |
| Defect Correction    | Auto                                                                   |
| Language             | Chinese and English                                                    |
| Angle Adjustment     | Pan: 0°~360°; Tilt: 0°~90°; Rotation: 0°~360°                          |
| Others               |                                                                        |
| Power Supply         | DC12V ( ± 10% )                                                        |
| Power Consumption    | IR OFF : < 1W; IR ON : < 4W                                            |
| Working Environment  | - 30 °C ~ 50 °C, 10 % ~ 90 % ( relative humidity )                     |
| Dimensions ( mm )    | Ф130.3 x 110                                                           |
| Weight (net)         | Approx. 0.65KG                                                         |