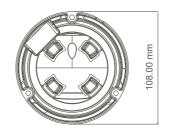

## DIMENSIONS

## **SPECIFICATIONS**

| Model Specifications | HDC-IRD2AE4/28                                                         |
|----------------------|------------------------------------------------------------------------|
| Camera               |                                                                        |
| Image Sensor         | 1/2.9 "CMOS                                                            |
| Resolution           | 2MP                                                                    |
| Image Size           | 1920 x 1080                                                            |
| Video Output         | AHD/TVI/CVI/CVBS                                                       |
| Image System         | PAL/NTSC                                                               |
| Electronic Shutter   | Auto; 1 / 50s ~ 1 / 100000s ( PAL );<br>1 / 60s ~ 1 / 100000s ( NTSC ) |
| IR Distance          | 10 ~20 m                                                               |
| Frame Rate           | 30fps(60Hz); 25fps (50Hz)                                              |
| Min. Illumination    | 0 lux (IR ON)                                                          |
| Lens                 | 2.8 mm                                                                 |
| Lens Mount           | M12                                                                    |
| S / N Ratio          | ≥52dB ( AGC OFF )                                                      |
| Ingress Protection   | IP 66                                                                  |
| Functions            |                                                                        |
| Function Control     | OSD ( COC Control )                                                    |
| Day & Night          | ICR                                                                    |
| Digital WDR          | Yes                                                                    |
| 2D/3D NR             | Yes                                                                    |
| AGC                  | Yes                                                                    |
| Auto White Balance   | Yes                                                                    |
| BLC                  | Yes                                                                    |
| Defog                | No                                                                     |
| HLC                  | No                                                                     |
| Sharpness            | Yes                                                                    |
| Image Setting        | Yes                                                                    |
| Defect Correction    | Auto                                                                   |
| Language             | Chinese and English                                                    |
| Angle Adjustment     | Pan: 0°~360°; Tilt: 0°~90°; Rotation: 0°~360°                          |
| Others               |                                                                        |
| Power Supply         | DC12V ( ± 10% )                                                        |
| Power Consumption    | IR OFF : < 1W; IR ON : < 3W                                            |
| Working Environment  | - 30 °C ~ 50 °C, 10 % ~ 90 % ( relative humidity )                     |
| Dimensions ( mm )    | Ф108 х 91.4                                                            |
| Weight ( net )       | Approx. 0.39KG                                                         |