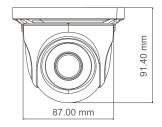

## DIMENSIONS

## **SPECIFICATIONS**

| Model Specifications | HDC-IRD2AE4/28                                                         |
|----------------------|------------------------------------------------------------------------|
| Camera               |                                                                        |
| Image Sensor         | 1/2.9 "CMOS                                                            |
| Resolution           | 2MP                                                                    |
| Image Size           | 1920 x 1080                                                            |
| Video Output         | AHD/TVI/CVI/CVBS                                                       |
| Image System         | PAL/NTSC                                                               |
| Electronic Shutter   | Auto; 1 / 50s ~ 1 / 100000s ( PAL );<br>1 / 60s ~ 1 / 100000s ( NTSC ) |
| IR Distance          | 10 ~20 m                                                               |
| Frame Rate           | 30fps(60Hz); 25fps (50Hz)                                              |
| Min. Illumination    | 0 lux (IR ON)                                                          |
| Lens                 | 2.8 mm                                                                 |
| Lens Mount           | M12                                                                    |
| S / N Ratio          | ≥52dB ( AGC OFF )                                                      |
| Ingress Protection   | IP 66                                                                  |
| Functions            |                                                                        |
| Function Control     | OSD ( COC Control )                                                    |
| Day & Night          | ICR                                                                    |
| Digital WDR          | Yes                                                                    |
| 2D/3D NR             | Yes                                                                    |
| AGC                  | Yes                                                                    |
| Auto White Balance   | Yes                                                                    |
| BLC                  | Yes                                                                    |
| Defog                | No                                                                     |
| HLC                  | No                                                                     |
| Sharpness            | Yes                                                                    |
| Image Setting        | Yes                                                                    |
| Defect Correction    | Auto                                                                   |
| Language             | Chinese and English                                                    |
| Angle Adjustment     | Pan: 0°~360°; Tilt: 0°~90°; Rotation: 0°~360°                          |
| Others               |                                                                        |
| Power Supply         | DC12V ( ± 10% )                                                        |
| Power Consumption    | IR OFF : < 1W; IR ON : < 3W                                            |
| Working Environment  | - 30 °C ~ 50 °C, 10 % ~ 90 % ( relative humidity )                     |
| Dimensions ( mm )    | Ф108 х 91.4                                                            |
| Weight ( net )       | Approx. 0.39KG                                                         |