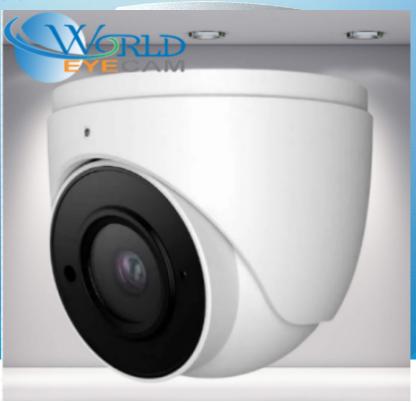

## HDC-IRD2AE4/28

2MP HD Analog IR Dome Camera

- 1080P real-time image, high resolution, true color
- AHD / TVI / CVI / CVBS standard and lossless video output
- Up to 1000TVL resolution
- COMS progressive scan, perfectly capture the moving object
- Support OSD menu
- High speed, long distance and real time transmission
- Auto color to B/W at low illumination
- Support ICR switch, true day/night, digital WDR
- Support noise reduction function
- 10~20m IR night view distance
- IP66 ingress protection
- Support COC

## **SPECIFICATIONS**

| Model Specifications | HDC-IRD2AE4/28                                                         |
|----------------------|------------------------------------------------------------------------|
| Camera               |                                                                        |
| Image Sensor         | 1/2.9 "CMOS                                                            |
| Resolution           | 2MP                                                                    |
| Image Size           | 1920 x 1080                                                            |
| Video Output         | AHD/TVI/CVI/CVBS                                                       |
| Image System         | PAL/NTSC                                                               |
| Electronic Shutter   | Auto; 1 / 50s ~ 1 / 100000s ( PAL );<br>1 / 60s ~ 1 / 100000s ( NTSC ) |
| IR Distance          | 10 ~20 m                                                               |
| Frame Rate           | 30fps(60Hz); 25fps (50Hz)                                              |
| Min. Illumination    | 0 lux (IR ON)                                                          |
| Lens                 | 2.8 mm                                                                 |
| Lens Mount           | M12                                                                    |
| S / N Ratio          | ≥52dB ( AGC OFF )                                                      |
| Ingress Protection   | IP 66                                                                  |
| Functions            |                                                                        |
| Function Control     | OSD ( COC Control )                                                    |
| Day & Night          | ICR                                                                    |
| Digital WDR          | Yes                                                                    |
| 2D/3D NR             | Yes                                                                    |
| AGC                  | Yes                                                                    |
| Auto White Balance   | Yes                                                                    |
| BLC                  | Yes                                                                    |
| Defog                | No                                                                     |
| HLC                  | No                                                                     |
| Sharpness            | Yes                                                                    |
| Image Setting        | Yes                                                                    |
| Defect Correction    | Auto                                                                   |
| Language             | Chinese and English                                                    |
| Angle Adjustment     | Pan: 0°~360°; Tilt: 0°~90°; Rotation: 0°~360°                          |
| Others               |                                                                        |
| Power Supply         | DC12V ( ± 10% )                                                        |
| Power Consumption    | IR OFF : < 1W; IR ON : < 3W                                            |
| Working Environment  | - 30 °C ~ 50 °C, 10 % ~ 90 % ( relative humidity )                     |
| Dimensions ( mm )    | Ф108 х 91.4                                                            |
| Weight ( net )       | Approx. 0.39KG                                                         |