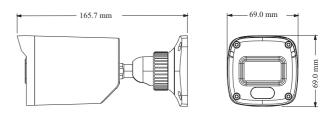

### **DIMENSIONS**

#### **SPECIFICATIONS**

| Model Specifications     | HDC-IR5AS21/36                                     |
|--------------------------|----------------------------------------------------|
| Camera                   |                                                    |
| Image Sensor             | 1/2.5 "CMOS                                        |
| Resolution               | 5MP                                                |
| Image Size               | 2560 x 1936                                        |
| Video Output             | AHD / TVI /CVI                                     |
| Image System             | PAL/NTSC                                           |
| Electronic Shutter       | Auto; 1/50s~1/000000s(P); 1/60s~1/100000s(N        |
| LED View Distance        | 66-98ft (20 ~ 30m)                                 |
| Frame Rate               | 5MP@20fps/4MP@30fps                                |
| Min. Illumination        | 0 lux with LED ON                                  |
| Lens                     | 3.6 mm                                             |
| Lens Mount               | M12                                                |
| S / N Ratio              | ≥52dB ( AGC OFF )                                  |
| Ingress Protection       | IP 67                                              |
| Functions                |                                                    |
| Function Control         | OSD ( COC Control )                                |
| Smart LED                | Yes                                                |
| Digital WDR              | Yes                                                |
| Digital NR               | Yes, 2D DNR                                        |
| Global Exposure          | Yes                                                |
| Central Exposure         | Yes                                                |
| AGC                      | Yes                                                |
| Auto White Balance       | Yes                                                |
| BLC                      | Yes                                                |
| Front Light Compensation | No                                                 |
| Contrast                 | Yes                                                |
| Sharpness                | Yes                                                |
| Image Setting            | Yes                                                |
| Defect Correction        | Auto                                               |
| Language                 | Chinese and English                                |
| Angle Adjustment         | Pan: 0°~360°; Tilt: 0°~80°; Rotation: 0°~360°      |
| Others                   |                                                    |
| Power Supply             | DC12V ( ± 10% )                                    |
| Power Consumption        | LED OFF : < 1.5W; LED ON : <3W                     |
| Working Environment      | - 30 °C ~ 50 °C, 10 % ~ 90 % ( relative humidity ) |
| Dimensions ( mm )        | 165.7 x 69 x 69                                    |
| Weight ( net )           | Approx. 0.37KG                                     |