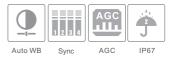

#### **SPECIFICATIONS**

| Model Specifications     | HDC-IR5AS21/36                                     |
|--------------------------|----------------------------------------------------|
| Camera                   |                                                    |
| Image Sensor             | 1/2.5 "CMOS                                        |
| Resolution               | 5MP                                                |
| Image Size               | 2560 x 1936                                        |
| Video Output             | AHD / TVI /CVI                                     |
| Image System             | PAL/NTSC                                           |
| Electronic Shutter       | Auto; 1/50s~1/000000s(P); 1/60s~1/100000s(N        |
| LED View Distance        | 66-98ft (20 ~ 30m)                                 |
| Frame Rate               | 5MP@20fps/4MP@30fps                                |
| Min. Illumination        | 0 lux with LED ON                                  |
| Lens                     | 3.6 mm                                             |
| Lens Mount               | M12                                                |
| S / N Ratio              | ≥52dB ( AGC OFF )                                  |
| Ingress Protection       | IP 67                                              |
| Functions                |                                                    |
| Function Control         | OSD ( COC Control )                                |
| Smart LED                | Yes                                                |
| Digital WDR              | Yes                                                |
| Digital NR               | Yes, 2D DNR                                        |
| Global Exposure          | Yes                                                |
| Central Exposure         | Yes                                                |
| AGC                      | Yes                                                |
| Auto White Balance       | Yes                                                |
| BLC                      | Yes                                                |
| Front Light Compensation | No                                                 |
| Contrast                 | Yes                                                |
| Sharpness                | Yes                                                |
| Image Setting            | Yes                                                |
| Defect Correction        | Auto                                               |
| Language                 | Chinese and English                                |
| Angle Adjustment         | Pan: 0°~360°; Tilt: 0°~80°; Rotation: 0°~360°      |
| Others                   |                                                    |
| Power Supply             | DC12V ( ± 10% )                                    |
| Power Consumption        | LED OFF : < 1.5W; LED ON : <3W                     |
| Working Environment      | - 30 °C ~ 50 °C, 10 % ~ 90 % ( relative humidity ) |
| Dimensions ( mm )        | 165.7 x 69 x 69                                    |
| Weight ( net )           | Approx. 0.37KG                                     |