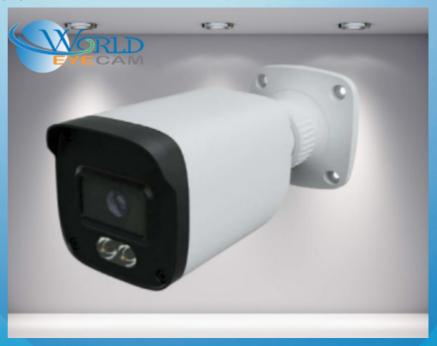

CAMERA

# **HDC-IR5AS21/36**

5MP HD Full-Color Bullet Camera

- 5MP@20fps/4MP real time image, high resolution, true color
- AHD / TVI / CVI standard and lossless video output
- Up to 1500 TVL resolution
- CMOS progressive scan, perfectly capturing the moving object
- Support OSD menu
- Support DWDR
- High speed, long distance and real time transmission
- The LED can be automatically turned on at low illumination
- 66-98ft (20 ~ 30m) LED view distance
- IP67 ingress protection
- Support COC