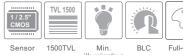

#### **SPECIFICATIONS**

| Model Specifications     | HDC-IR5AS21/36                                     |
|--------------------------|----------------------------------------------------|
| Camera                   |                                                    |
| Image Sensor             | 1/2.5 "CMOS                                        |
| Resolution               | 5MP                                                |
| Image Size               | 2560 x 1936                                        |
| Video Output             | AHD / TVI /CVI                                     |
| Image System             | PAL/NTSC                                           |
| Electronic Shutter       | Auto; 1/50s~1/000000s(P); 1/60s~1/100000s(N        |
| LED View Distance        | 66-98ft (20 ~ 30m)                                 |
| Frame Rate               | 5MP@20fps/4MP@30fps                                |
| Min. Illumination        | 0 lux with LED ON                                  |
| Lens                     | 3.6 mm                                             |
| Lens Mount               | M12                                                |
| S / N Ratio              | ≥52dB ( AGC OFF )                                  |
| Ingress Protection       | IP 67                                              |
| Functions                |                                                    |
| Function Control         | OSD ( COC Control )                                |
| Smart LED                | Yes                                                |
| Digital WDR              | Yes                                                |
| Digital NR               | Yes, 2D DNR                                        |
| Global Exposure          | Yes                                                |
| Central Exposure         | Yes                                                |
| AGC                      | Yes                                                |
| Auto White Balance       | Yes                                                |
| BLC                      | Yes                                                |
| Front Light Compensation | No                                                 |
| Contrast                 | Yes                                                |
| Sharpness                | Yes                                                |
| Image Setting            | Yes                                                |
| Defect Correction        | Auto                                               |
| Language                 | Chinese and English                                |
| Angle Adjustment         | Pan: 0°~360°; Tilt: 0°~80°; Rotation: 0°~360°      |
| Others                   |                                                    |
| Power Supply             | DC12V ( ± 10% )                                    |
| Power Consumption        | LED OFF : < 1.5W; LED ON : <3W                     |
| Working Environment      | - 30 °C ~ 50 °C, 10 % ~ 90 % ( relative humidity ) |
| Dimensions ( mm )        | 165.7 x 69 x 69                                    |
| Weight ( net )           | Approx. 0.37KG                                     |