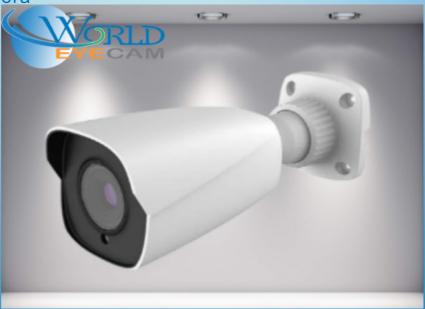

## HDC-IR5AE2/MZ

5MP HD Analog IR Bullet Camera

- 5MP@20fps/4MP@30fps image, high resolution, true color
- AHD / TVI / CVI / CVBS standard and lossless video output
- Up to 1500 TVL resolution
- CMOS progressive scan, perfectly capture the moving object
- Support OSD menu
- High speed, long distance and real time transmission
- Auto color to B/W at low illumination
- Support ICR switch, true day/night, WDR
- Support noise reduction function
- 20~30m IR night view distance
- IP66 ingress protection
- Support COC