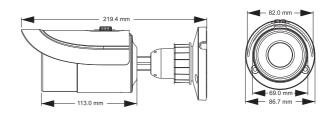

## DIMENSIONS

## **SPECIFICATIONS**

| Model Specifications        | HDC-IR5AE2/MZ                                                          |
|-----------------------------|------------------------------------------------------------------------|
| Camera                      |                                                                        |
| Image Sensor                | 1/2.7 "CMOS                                                            |
| Resolution                  | 5MP                                                                    |
| Image Size                  | 2592 x 1944                                                            |
| Video Output                | AHD/TVI/CVI/CVBS                                                       |
| Image System                | PAL/NTSC                                                               |
| Electronic Shutter          | Auto; 1 / 50s ~ 1 / 100000s ( PAL );<br>1 / 60s ~ 1 / 100000s ( NTSC ) |
| IR Distance                 | 20 ~ 30 m                                                              |
| Frame Rate                  | 5MP @20fps                                                             |
| Min. Illumination           | Color: 0.01 lux@F1.2, AGC ON; B/W: 0 lux with l                        |
| Lens                        | 3.6 mm ( 2.8 mm optional )<br>2.8-12mm                                 |
| Lens Mount                  | M12                                                                    |
| S / N Ratio                 | ≥52dB (AGC OFF)                                                        |
| Ingress Protection          | IP 66                                                                  |
| Functions                   |                                                                        |
| Function Control            | OSD ( COC Control )                                                    |
| Day & Night                 | ICR                                                                    |
| Digital WDR                 | Yes                                                                    |
| Digital NR                  | Yes                                                                    |
| AGC                         | Yes                                                                    |
| Auto White Balance          | Yes                                                                    |
| BLC                         | Yes                                                                    |
| Front light<br>Compensation | Yes                                                                    |
| Defog                       | No                                                                     |
| HLC                         | Yes                                                                    |
| Sharpness                   | Yes                                                                    |
| Mirror Image                | Yes                                                                    |
| Smart IR                    | Yes                                                                    |
| Image Setting               | Yes                                                                    |
| Defect Correction           | Auto / Manual                                                          |
| Language                    | 13 languages                                                           |
| Angle Adjustment            | Pan: 0°~360°; Tilt: 0°~90°; Rotation: 0°~360°                          |
| Others                      |                                                                        |
| Power Supply                | DC12V ( ± 10% )                                                        |
| Power Consumption           | IR OFF : < 1W; IR ON : < 4W                                            |
| Working Environment         | - 30 °C ~ 50 °C, 10 % ~ 90 % ( relative humidity )                     |
| Dimensions ( mm )           | Ф 219.4 х 86.7                                                         |
| Weight ( net )              | Approx. 0.58KG                                                         |