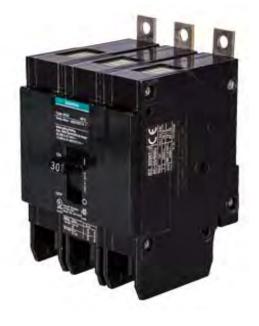

## US2:BQD360

BREAKER BQD 3P 60A 480VAC 14KA

| Number of poles                               | 3                           |
|-----------------------------------------------|-----------------------------|
| Suitability for operation                     | CONSTRUCTION                |
| Electricity                                   |                             |
| Continuous current rated value                | 60 A                        |
| Supply voltage frequency rated value 50/60 Hz | Yes                         |
| Environmental conditions                      |                             |
| Ambient temperature during operation maximum  | 40 °C                       |
| Model                                         |                             |
| product brandname                             | SIEMENS                     |
| Special product feature                       | PANELBOARD MOUNT            |
| Type of electrical connection                 | LOW TAB                     |
| Mechanical Design                             |                             |
| Depth [in]                                    | 4 in                        |
| Design of the overload release                | THERMAL MAGNETIC TRIP UNIT  |
| Design of the product                         | BQD                         |
| Height [in]                                   | 3 in                        |
| Material of the enclosure                     | MOLDED CASE CIRCUIT BREAKER |
| Size of the circuit-breaker                   | 100A                        |