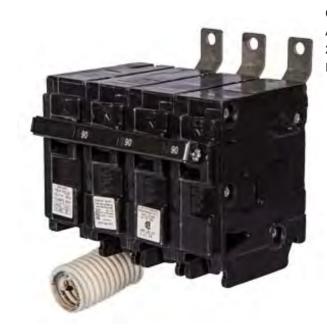

## **SIEMENS**

Data sheet US2:B3100

Siemens Low Voltage Molded Case Circuit Breakers Panelboard Mounting 240V Circuit Breakers - Type BL, 3-Pole, 240VAC are Circuit Protection Molded Case Circuit Breakers. Type: BL Application: Electrical Distribution Standard: UL 489 Voltage Rating: 240V Amperage Rating: 100A Trip Range: Thermal Magnetic Interrupt Rating: 10 AIC Number Of Poles: 3P