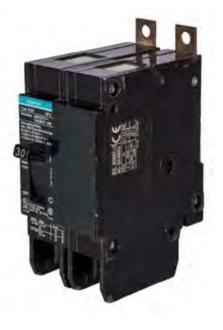

## US2:BQD230

BREAKER BQD 2P 30A 480VAC 14KA

| Number of poles                               | 2                           |
|-----------------------------------------------|-----------------------------|
| Suitability for operation                     | CONSTRUCTION                |
| Electricity                                   |                             |
| Continuous current rated value                | 30 A                        |
| Supply voltage frequency rated value 50/60 Hz | Yes                         |
| Environmental conditions                      |                             |
| Ambient temperature during operation maximum  | 40 °C                       |
| Model                                         |                             |
| product brandname                             | SIEMENS                     |
| Special product feature                       | PANELBOARD MOUNT            |
| Type of electrical connection                 | LOW TAB                     |
| Mechanical Design                             |                             |
| Depth [in]                                    | 19.7 in                     |
| Design of the overload release                | THERMAL MAGNETIC TRIP UNIT  |
| Design of the product                         | BQD                         |
| Height [in]                                   | 5.6 in                      |
| Material of the enclosure                     | MOLDED CASE CIRCUIT BREAKER |
| Size of the circuit-breaker                   | 100A                        |