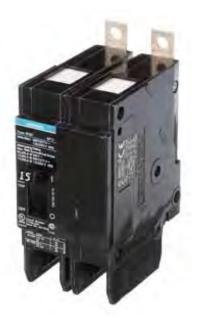

## US2:BQD215

BREAKER BQD 2P 15A 480VAC 14KA

| Number of poles                               | 2                           |
|-----------------------------------------------|-----------------------------|
| Suitability for operation                     | CONSTRUCTION                |
| Electricity                                   |                             |
| Continuous current rated value                | 15 A                        |
| Supply voltage frequency rated value 50/60 Hz | Yes                         |
| Environmental conditions                      |                             |
| Ambient temperature during operation maximum  | 40 °C                       |
| Model                                         |                             |
| product brandname                             | SIEMENS                     |
| Special product feature                       | PANELBOARD MOUNT            |
| Type of electrical connection                 | LOW TAB                     |
| Mechanical Design                             |                             |
| Depth [in]                                    | 4 in                        |
| Design of the overload release                | THERMAL MAGNETIC TRIP UNIT  |
| Design of the product                         | BQD                         |
| Height [in]                                   | 2 in                        |
| Material of the enclosure                     | MOLDED CASE CIRCUIT BREAKER |
| Size of the circuit-breaker                   | 100A                        |