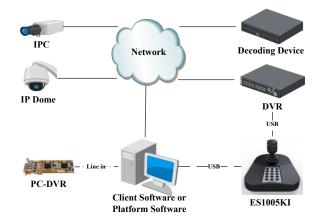

## **Typical Application**

#### Overview

ES1005KI is a USB keyboard independently developed by Hikvision and it can be accessed directly by the client software, platform software of iVMS series, DVR and PC-DVR, and can realize functions such as windows switching, PTZ control, picture capture, recording and etc..

ES1005KI is compatible with the USB joystick via USB HID protocol, and can access to the third-party platform software. It provides amply programmable buttons for setting custom function and has the advantage of simple interface and easy operation. The product can be widely applied in fields such as finance, transportation, telecommunication, education, water conservancy, and public security and so on.