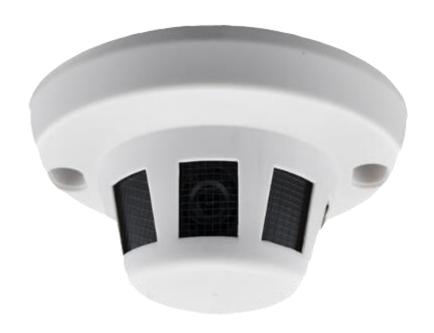

## **SV-HDW7220**

## 2.0Megapixel 1080P HDCVI Smoke Detector Style Hidden Camera

### **Features**

- "I" 1/2.8" 2.0Megapixel CMOS
- 'l'" 25/30fps@1080P, 25/30/50/60fps@720P
- "I" High speed, long distance real-time transmission
- "!" HD definition
- "I" OSD Menu, DVR control as default, coaxial control optional"""
- "I" Day/Night (ICR), AWB, AGC, BLC, 2D-DNR
- "!" 3.6mm lens
- 'l'" DC12V