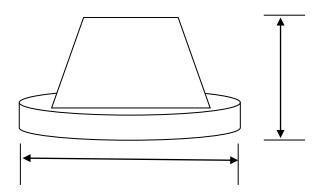

# **SV-HDW7220**Technical Specifications

| Model                  | SV-HDW7220                                                                                       |
|------------------------|--------------------------------------------------------------------------------------------------|
| Camera                 |                                                                                                  |
| Image Sensor           | 1/2.8" 2Megapixel CMOS                                                                           |
| Effective Pixels       | 1920(H)×1080(V)                                                                                  |
| Electronic Shutter     | 1/60s~1/60,000s                                                                                  |
| Video Frame Rate       | 25/30fps@1080P, 25/30/50/60fps@720P                                                              |
| Synchronization        | Internal                                                                                         |
| Min. Illumination      | 0.01Lux@F1.2(AGC ON)                                                                             |
| Video Output           | 1-channel BNC HDCVI high definition video output/ CVBS 960H definition video output (Can switch) |
| <b>Camera Features</b> |                                                                                                  |
| Max. IR LEDs Length    | N/A                                                                                              |
| Day/Night              | Auto / Color / B/W                                                                               |
| Noise Reduction        | 2D                                                                                               |
| OSD Menu               | Support                                                                                          |
| Lens                   |                                                                                                  |
| Focal Length           | 3.6mm                                                                                            |
| General                |                                                                                                  |
| Power Supply           | DC12V±10%                                                                                        |
| Power Consumption      | Max 8W                                                                                           |
| Working Environment    | -20°C~+60°C / Less than 95%RH (no condensation)                                                  |
| Transmission Distance  | Over 500m via 75-3 coaxial cable                                                                 |
| Ingress Protection     | N/A                                                                                              |
| Dimensions             | Ф120mm×60mm                                                                                      |
| Weight                 | 0.18kg                                                                                           |

## **Dimensions (mm)**