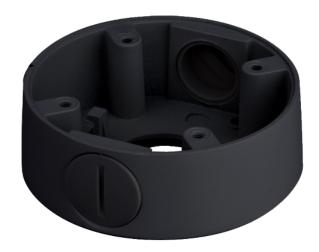

## PFA13A-B

Connection box

For dome cameras

Suitable for outdoor use

Wall or ceiling installation

Black colour

Cable pass

Branded junction box for dome cameras.

Permits to put the power supply, the cables and the installation accessories inside of it. It has multiple holes for installation of different types of dome cameras. Fixing to wall or ceiling through 3 screws included. The camera is installed in the removable cover of the support. It allows internal wiring passage.

Made of aluminum. Valid for exterior. Cable passage and rubber joints to ensure weatherproofness.