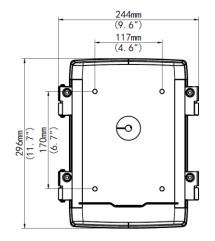

## **Specifications**

| Model       | TR-JB12-IN                                               |
|-------------|----------------------------------------------------------|
| Application | Outdoor or indoor cable junction box for PTZ Dome series |
| Dimensions  | 296mmx244mmx127mm (11.7" x9.6" x5")                      |
| Weight      | 2.5kg(5.5lb)                                             |
| Material    | Aluminium alloy                                          |

## **Dimensions**