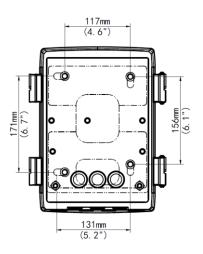

## **Specifications**

| Model       | TR-JB12-IN                                               |
|-------------|----------------------------------------------------------|
| Application | Outdoor or indoor cable junction box for PTZ Dome series |
| Dimensions  | 296mmx244mmx127mm (11.7" x9.6" x5")                      |
| Weight      | 2.5kg(5.5lb)                                             |
| Material    | Aluminium alloy                                          |

## **Dimensions**