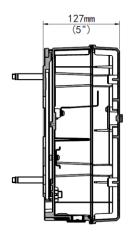

## **Specifications**

| Model       | TR-JB12-IN                                               |
|-------------|----------------------------------------------------------|
| Application | Outdoor or indoor cable junction box for PTZ Dome series |
| Dimensions  | 296mmx244mmx127mm (11.7" x9.6" x5")                      |
| Weight      | 2.5kg(5.5lb)                                             |
| Material    | Aluminium alloy                                          |

## **Dimensions**