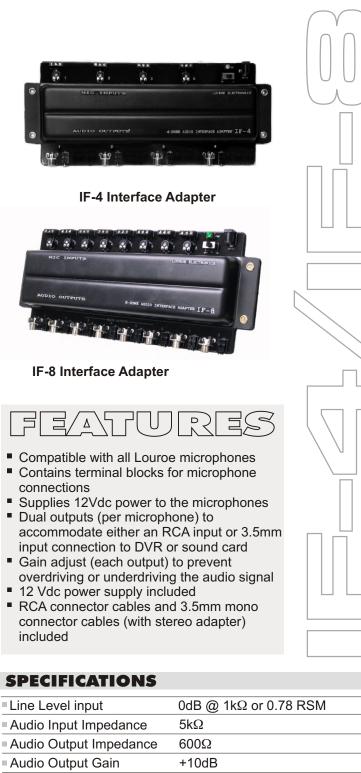

## DESCRIPTION

Louroe Model IF-4 and IF-8 are audio interface adapters designed for connecting up to four (IF-4) or eight (IF-8) Louroe microphones to a DVR or other recording devices that have multiple audio inputs. The units contain dual outputs (per microphone) for accommodating either an RCA input or a 3.5mm (mini jack) input connection to a DVR or sound card. In addition, the IF-4 and IF-8 receive wiring from the Louroe microphones, provide phantom power and contain a variable gain adjust per output to prevent the overdriving of signal to a sound card. All Louroe microphones are compatible with the IF-4 and IF-8.