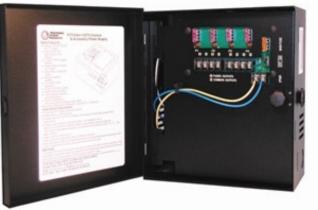

## DESCRIPTION

The P3DCSEL-4-3 is a CCTV power center engineered to manage remote camera and accessory power requirements. The P3DCSEL-4-3 distribution module is designed with 4 individually fused outputs for powering up to 4 CCTV cameras and accessories.

It will provide 12VDC or 24VDC via distribution to four fused outputs with a total of 3 Amps continuous supply current. The P3DCSEL-4-3 power center is housed in the premium P3 lockable heavy gauge metal enclosure.

## FEATURES

- Convenient screw terminal and fuse access.
- Separation panel between transformers and output access.
- Power ON/OFF switch.
- AC power LED indicator.
- Individual LED's for each fused output.
- Lockable heavy gauge metal enclosure.

- Double coated polyurethane finish.
- Multiple knockouts to accommodate various wiring configurations.
- Uses easy to find automotive style fuses.
- 12 or 24 VDC selectable.
- Available with optional circuit breaker, P3DCSEL-4-3CB.

## **SPECIFICATIONS**

- Input 115VAC 50/60 HZ; 1.0 Amps.
- Four 12VDC or 24VDC individually fused outputs.
- 3 Amps 100VA supply currents at 70°F.
- Output fuses are rated at 1 Amp.
- Main fuse is rated at 3 Amps.
- Transformer: 110/28VAC, 100VA.
- Enclosure Dimensions: 10" (H) x 9" (W) x 4.5" (D).