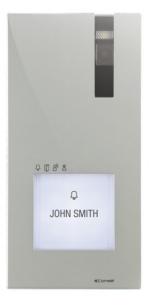

# 2-WIRE VIDEO KIT QUADRA EXTERNAL UNIT

Quadra series wall-mounted external video entry unit. Die-cast aluminium faceplate, wide-angle colour camera and a single LED for nighttime lighting. Capacitive buttons with possibility to set from 1 to 4 call buttons using dip switches. Indicator LED for call sent, lock-release activated, audio activated and system busy. Adjustment of speaker volume and audio balance. Power supply from bus line. External unit dimensions: 95x195x28 mm.

# 2-WIRE VIDEO KIT QUADRA EXTERNAL UNIT

**GENERAL DATA** 

Wall-mounted Yes

| HARDWARE FEAT | URES |
|---------------|------|
|---------------|------|

Clamps LL RTE COM DO SE- SE+C NC NO