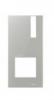

# 2-WIRE VIDEO KIT QUADRA EXTERNAL UNIT

Quadra series wall-mounted external video entry unit. Die-cast aluminium faceplate, wide-angle colour camera and a single LED for nighttime lighting. Capacitive buttons with possibility to set from 1 to 4 call buttons using dip switches. Indicator LED for call sent, lock-release activated, audio activated and system busy. Adjustment of speaker volume and audio balance. Power supply from bus line. External unit dimensions: 95x195x28 mm.