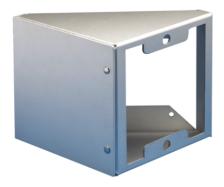

# 45° INCLINATION HOUSING 3 MODULES ENTRANCE PANEL

Housing made of aluminium which allows the Ultra, Powercom, Ikall and Ikall Metal entrance panel to be rotaedby  $45^{\circ}$ . Once fitted to the wall, the housing angles the entrance panel laterallytowards the user for easier and practical use. N° modules: 3. Dimensions: 183x354x100 mm.