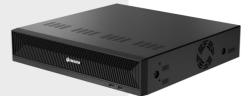

# WRN-1632S

Edge Wave NVR

#### Key Features

- Supported by Wave client, mobile and Cloud Sync
- Supports AI metadata
- 250 Mbps of recording throughput
- Supports up to 40TB internal storage
- HDMI/DP monitor outputs for configuration and basic monitoring
- 16 PoE/PoE+ ports, with a total power budget of 200W
- Includes USB mouse and rack mount brackets