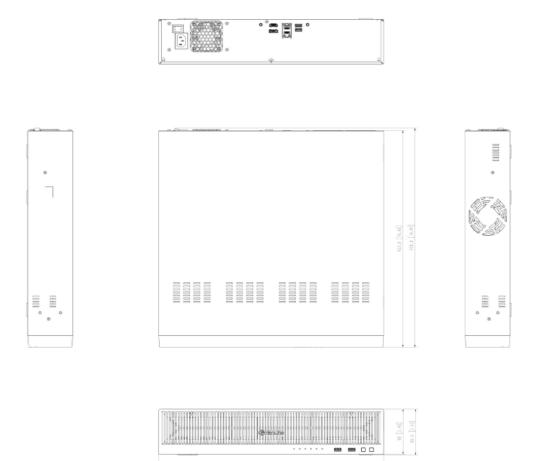

|                                        |  |  |  |
| Mechanical            |                                                      |                                        |  |  |  |
| Color / Material      | Black / Metal                                        |                                        |  |  |  |
| Dimension (WxHxD)     | 440mm(17.32") x 89.8mm(3.54") x 428.4mm(16.87")      |                                        |  |  |  |
| Weight                | 5.56Kg                                               |                                        |  |  |  |
|                       |                                                      |                                        |  |  |  |



### WRN-1632S

Edge Wave NVR







CAD

Unit:mm [inch]





-

## WRN-1632S

Edge Wave NVR

### Local Client Software Decoding

|       | Not recommended    |         |                                   |                           |                           |
|-------|--------------------|---------|-----------------------------------|---------------------------|---------------------------|
|       |                    |         |                                   |                           |                           |
|       |                    |         | WRN-1632S / WRN-1632              |                           |                           |
| Codec | Monitor Resolution | сн      | Wave Secondary<br>(640x360, 7fps) | 2MP<br>(1920x1080, 30fps) | 8MP<br>(3840x2160, 30fps) |
| H.264 | 4K Single          | 1ch     |