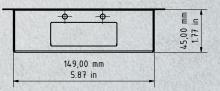

## **TECHNICAL DRAWINGS**

D31TDV Flush-mounting housing (backbox)

Important note for cavity mounting (e.g. in pedestals and mailboxes):

To protect the electronic units, please ensure that the technical components are protected against dripping and running water caused by condensate or entering the mounting space through openings. To protect the electronic units, ensure that the mounting space inside is not accumulating water.