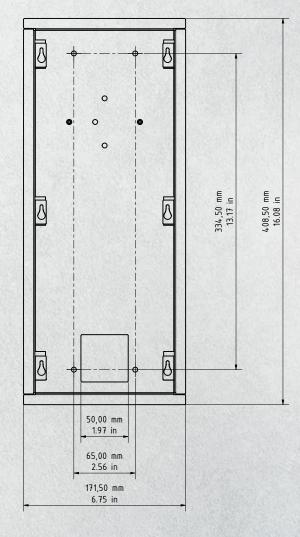

## **TECHNICAL DRAWINGS**

D31TDV Flush-mounting housing (backbox)

Important note for cavity mounting (e.g. in pedestals and mailboxes):

To protect the electronic units, please ensure that the technical components are protected against dripping and running water caused by condensate or entering the mounting space through openings. To protect the electronic units, ensure that the mounting space inside is not accumulating water.