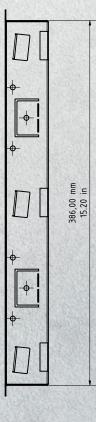

## **TECHNICAL DRAWINGS**

D31TDV Flush-mounting housing (backbox)

Important note for cavity mounting (e.g. in pedestals and mailboxes):

To protect the electronic units, please ensure that the technical components are protected against dripping and running water caused by condensate or entering the mounting space through openings. To protect the electronic units, ensure that the mounting space inside is not accumulating water.