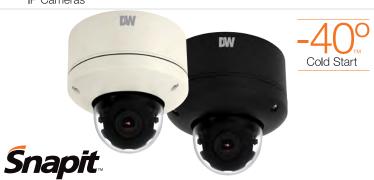

### 1080p Snapit™ Indoor/Outdoor Dome IP Camera DWC-MV421D/ DWC-MV42DB

# Summary

MEGApix® IP cameras provide real-time 2.1MP, 1080p resolution at up to 30fps. The Snapit™ housing is easy to install and features CleanView™ dome treatment and Cold Start at -40° F/-40° C. All MEGApix® cameras are ONVIF conformant, assuring their successful integration with any open platform solution on the market.

#### ·eatures

- 2.1 Megapixel Image Sensor (1080p, 30fps)
- Wide Dynamic Range (WDR)
- Dual Codecs (H.264, MJPEG) with Simultaneous Streaming
- 2.8~12mm Remote Auto Focus P-Iris Lens
- CleanView™ Hydrophobic Dome Coating Repels Water, Dust and Grease
- Snapit™ Easy Installation Housing
- Cold Start -40°F (-40°C)
- Smart DNR™ 3D Digital Noise Reduction
- Auto Gain Control (AGC)
- Auto White Balance (AWB)
- Programmable Privacy Zones
- Motion Detection
- Micro SD/SDHC Class 10 Card Slot for Event and Continuous Recording (Card Not Included)
- Junction Box Built-in
- Alarm Sensor Input
- Relay Output
- · Web Server Built-in
- Black Housing Models Available
- PoE and DC12V
- OnVIF Conformant, Profile S
- IP68 Certified (Water Resistant)