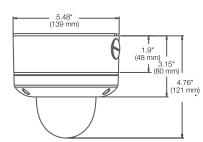

## **Dimensions** unit: Inch (mm)

# Specifications

| IMAGE                                 |                                                                                    |
|---------------------------------------|------------------------------------------------------------------------------------|
| Image Sensor                          | 1/2.7" 2.1MP CMOS                                                                  |
| Total Pixels                          | 1928(H) X 1088(V)                                                                  |
| Minimum Scene Illumination            | F1.4 (30IRE): 0.12 Lux [Color]                                                     |
| LENS                                  |                                                                                    |
| Focal Length                          | 2.8-12mm                                                                           |
| Lens Type                             | P-Iris Auto Focus                                                                  |
| Field of View (FoV)                   | 106° ~ 32°                                                                         |
| Optical Zoom                          | x4.2                                                                               |
| AUDIO                                 |                                                                                    |
| Audio In/ Out                         | 1/1                                                                                |
| Audio Compression                     | G.711                                                                              |
| OPERATIONAL                           |                                                                                    |
| Shutter Mode                          | Auto, Manual, Anti-Flicker                                                         |
| Shutter Speed                         | 1/15~1/32000                                                                       |
| Auto Gain Control                     | Auto                                                                               |
| Day and Night                         | Auto, Day (Color), Night (B/W)                                                     |
| Smart DNR™ 3D Digital Noise Reduction | 0~11                                                                               |
| Wide Dynamic Range (WDR)              | On, Off                                                                            |
| Privacy Zone                          | 4 Programmable Privacy Masks                                                       |
| Alarm Notifications                   | Notifications Via E-mail, FTP Server or SD Card Recording                          |
| NETWORK                               |                                                                                    |
| LAN                                   | 802.3 Compliance 10/100 LAN                                                        |
| Video Compression Type                | H.264, MJPEG                                                                       |
| Resolution                            | H.264: 1920x1080 ~ CIF<br>MJPEG: 1280x720 ~ CIF                                    |
| Frame Rate                            | Up to 30fps at All Resolutions                                                     |
| Streaming Capability                  | Dual-Stream at Different Rates and Resolutions                                     |
| IP                                    | IPv4                                                                               |
| Protocol                              | ONVIF, TCP/IP, UDP, RTP/RTSP(TCP/UDP), NTP, HTTP, DNS, DDNS, DHCP, FTP, SMTP, ICMP |
| Security                              | Password authentication, Multi-level user configuration                            |
| Maximum User Access                   | 5 Users                                                                            |
| ONVIF Conformance                     | Yes                                                                                |
| Web Viewer -                          | OS: Windows®, Mac® OS, Linux®                                                      |
|                                       | Browser: Internet Explorer®, Google Chrome®, Mozilla Firefox®, Safari®             |
| Video Management Software             | DW Spectrum™ IPVMS                                                                 |
| Memory Slot                           | Micro SD / SDHC / SDXC up to 128GB, Card not Included                              |
| ENVIRONMENTAL                         | Wild OD / OD/10 / OD/20 up to 120 ub, call a not included                          |
| Operating Temperature                 | -40°F ~ 122°F (-40°C ~ 50°C)                                                       |
| Operating Humidity                    | Less than 90% (Non-Condensing)                                                     |
| IP Rating                             | IP68 (Protects against dust and immersion beyond 3ft.)                             |
| Other Certifications                  | CE, FCC, RoHS                                                                      |
| ELECTRICAL                            | CE, FGG, NOTIS                                                                     |
|                                       | DC 12V PoE (IEEERO2 2af Class 2)                                                   |
| Power Requirement                     | DC 12V, PoE (IEEE802.3af Class 3)                                                  |
| Power Consumption                     | Auto Focus Working MAX 7.5W, 625mA                                                 |
| MECHANICAL<br>Material                | Aluminum Housing, Polyogrhonate Pome                                               |
|                                       | Aluminum Housing, Polycarbonate Dome                                               |
| Dimensions                            | Ø5.47 x 4.8 lnch (Ø139 x 121.8 mm)                                                 |
| Weight                                | 2.75 lbs (1.25kg)                                                                  |