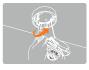

#### Snapit Easy Installation 11284

Built-in Junction Box Installation

2 Snap It

3 Adjustment

4 Cover