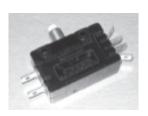

ADA1008
Wireless Push Button
Transmitter (Circuit
Board Only)

ADA1028W
Wireless Interface Module

ADA1012-1 1 3/4" (4.5 cm) Push Button Assembly without RF Transmitter