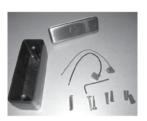

ADA1008
Wireless Push Button
Transmitter (Circuit
Board Only)

ADA1028W
Wireless Interface Module

ADA1012-1 1 3/4" (4.5 cm) Push Button Assembly without RF Transmitter