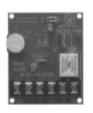

ADA1008
Wireless Push Button
Transmitter (Circuit
Board Only)

ADA1028W
Wireless Interface Module

ADA1012-1 1 3/4" (4.5 cm) Push Button Assembly without RF Transmitter