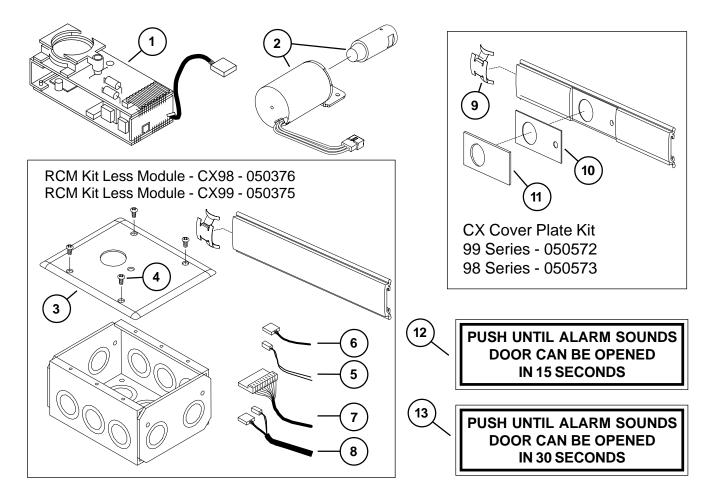

## **CX98/9975 SERIES CHEXIT** For discontinued Chexit devices made before August, 24 2015

| Item No. | Quantity | Part No. | Description                                | Finish |
|----------|----------|----------|--------------------------------------------|--------|
| 1        | 1        | 050228   | Chexit PCB Kit - 15 Second Release         |        |
| 1*       | 1        | 050700   | Chexit PCB Kit - 30 Second Release         |        |
| 1        | 1        | 050701   | Chexit PCB Kit - 0 Second Release          |        |
| 1        | 1        | 050702   | Chexit PCB Kit - Boca 15 Second Release    |        |
| 1*       | 1        | 050703   | Chexit PCB Kit - Boca 30 Second Release    |        |
| 2        | 1        | 050533   | CX Solenoid and Plunger                    |        |
| 3        | 1        | 113111   | Faceplate and Adapter                      | Х      |
| 4        | 4        | 963898   | 6-32 x 3/8" OPHMS Faceplate Screws         | Х      |
| 5        | 1        | 991338   | RCM 2-Wire RX Cable                        |        |
| 6        | 1        | 991339   | RCM 3-Wire Solenoid Cable                  |        |
| 7        | 1        | 112018   | Chexit Wiring Assembly                     |        |
| 8        | 1        | 991336   | CX-RCM Cable Assy - 5 Wire                 |        |
| 9        | 1        | 090036   | Cover Plate Anti-rattle Spring (Pkg of 10) |        |
| 10       | 1        | 970513   | LED Cover Mask - Chexit                    |        |
| 11       | 1        | 970519   | LED Cover - Chexit                         |        |
| 12       | 1        | 113781   | Sign 15 Second - Chexit                    |        |
| 13       | 1        | 113782   | Sign 30 Second - Chexit                    |        |

\*Over 15 second delay requires a letter of approval from the authority having local jurisdiction over the premises prior to the installation of the device. Allegion cannot grant such approval nor does it warrant local jurisdiction compliance.