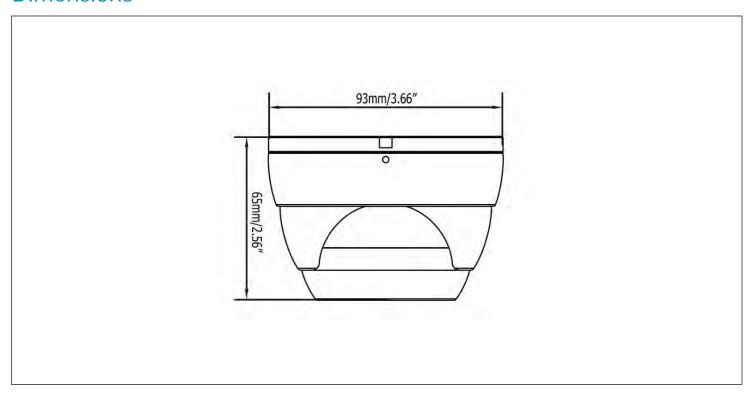

### **Dimensions**

# **Specification**

| Model No.             | EBD930F                                                |                          |                                                                                                                                                  |
|-----------------------|--------------------------------------------------------|--------------------------|--------------------------------------------------------------------------------------------------------------------------------------------------|
| Pickup Device         | 1/2.9" Sony 2.24MP CMOS                                | OSD Languages            | English / Simplified Chinese / Traditional Chinese / German / French / Italian / Spanish / Polish / Russian / Portuguese / Netherlands / Turkish |
| Video Format          | NTSC / PAL (Can be switched via OSD)                   | DNR                      | 2DNR / 3DNR, Off                                                                                                                                 |
| Effective Pixels      | 1920 (H) x 1080 (V)                                    | Defog                    | Off / Auto                                                                                                                                       |
| Scanning System       | Progressive Scan                                       | D-WDR                    | On / Off / Auto                                                                                                                                  |
| Sensitivity           | 0 Lux With IR On                                       | Sens-up                  | Off / Auto (x2 ~ x30)                                                                                                                            |
| Electronic<br>Shutter | Auto / Manual (x30 ~ 1/50,000) / FLK                   | Mirror                   | Off / Mirror / V-Flip / Rotate                                                                                                                   |
| Gamma<br>Correction   | 0.45                                                   | Motion Detection         | Off / On for 4 selectable zones                                                                                                                  |
| Lens Type             | 3.6mm / 6mm fixed lens                                 | Privacy Mask             | Off /On for 4 selectable zones                                                                                                                   |
| BLC                   | Off / BLC / HS BLC Selectable                          | Environmental            | IP66 Weather Resistant                                                                                                                           |
| AGC                   | 0 ~ 15 Levels                                          | Power Source             | 12VDC                                                                                                                                            |
| White Balance         | ATW / AWC-SET / Indoor / Outdoor /<br>Manual / AWB     | Power<br>Consumption     | 2.5W max.                                                                                                                                        |
| Sync. Mode            | Internal                                               | Operating<br>Temperature | -10°C ~ 50°C / 14°F ~ 122°F                                                                                                                      |
| Day/Night             | Ext, Auto, Color, B/W                                  | Humidity                 | Less than 80%                                                                                                                                    |
| UTC Function          | Supported                                              | Dimensions               | 93 x 65mm / 3.66" x 2.56"                                                                                                                        |
| IR LEDs               | 24 Units                                               | Weight                   | 400g / 0.88lb                                                                                                                                    |
| IR Distance           | Up to 15m / 50ft. (Depending on scene IR reflectivity) | Certificates             | CE, FCC, RoHS                                                                                                                                    |