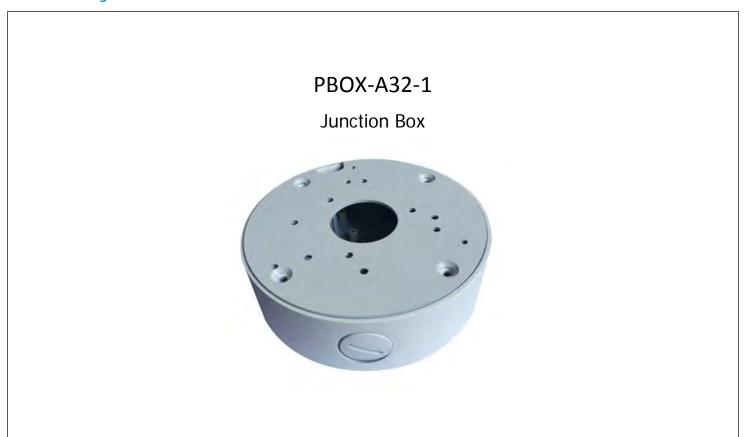

mance for astounding image
- 1/2.9" Sony 2.24MP CMOS Sensor, delivering amazing high sensitivity
- Astounding image quality from the 3.6mm / 6mm lens
- Extended IR range of up to 15m / 50ft. with 24 LEDs (Depending on scene IR reflectivity)
- D-WDR to improve the visibility under high contrast scene
- 3D-Noise Reduction ensures less blurry moving subjects, vivid and high SN ratio images even under low light environments
- Supports 1080p, 720p & 960H analog signal output, which can be easily switched using OSD Joystick
- The flexible angle viewing with its 3-Axis rotation design allows wall or ceiling mounting
- · Special design, easy installation and operation
- eZ Controller function: Control camera OSD settings and PTZ operation directly from DVR end

### **Dimensions**



## Accessory





# **Specification**

| Model No.             | EBD930F                                                |                          |                                                                                                                                                  |
|-----------------------|--------------------------------------------------------|--------------------------|--------------------------------------------------------------------------------------------------------------------------------------------------|
| Pickup Device         | 1/2.9" Sony 2.24MP CMOS                                | OSD Languages            | English / Simplified Chinese / Traditional Chinese / German / French / Italian / Spanish / Polish / Russian / Portuguese / Netherlands / Turkish |
| Vi