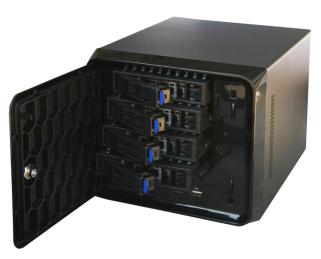

## **Cube Hotswap Series**

## More options and added storage space, all in a compact size

| Processors               | i3                                  | i5       | i7       |
|--------------------------|-------------------------------------|----------|----------|
| IP Inputs                | Up to 16                            | Up to 32 | Up to 32 |
| Included IP Licenses     | 32 channels of GeoVision IP cameras |          |          |
| 3rd Party IP Licenses    | Optional                            |          |          |
| Server OS                | Windows 10 Pro 64 Bit embedded      |          |          |
| OS Drive                 | 256GB SSD                           |          |          |
| RAM                      | 16 GB                               |          |          |
| Data HDD Included        | 0                                   |          |          |
| Max # of HDD             | 4                                   |          |          |
| Max HDD Storage          | 16TB                                |          |          |
| Removable HDD            | Yes                                 |          |          |
| Hotswappable HDD         | Yes                                 |          |          |
| Height (in)              | 7.5                                 |          |          |
| Width (in)               | 7.75                                |          |          |
| Depth (in)               | 10                                  |          |          |
| Weight Approximate (lbs) | 10 without HDDs                     |          |          |
| NIC                      | 2 ( 1 Internal, 1 External )        |          |          |
| RAM                      | 8GB                                 |          |          |
| USB Ports                | 6                                   |          |          |
| VGA Output               | 2 (VGA, DVI, HDMI)                  |          |          |
| Hardware Watchdog        | Included                            |          |          |
| Operating Temperature    | 0 to 45 °C (32 to 133 °F)           |          |          |
| Humidity                 | 0 to 80% RH (non condensing)        |          |          |