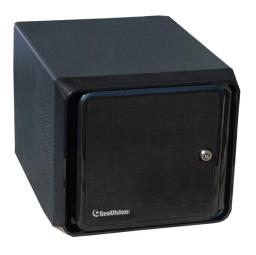

## **Cube Hotswap Series**

## More options and added storage space, all in a compact size

| Processors               | i3                                  | i5       | i7       |
|--------------------------|-------------------------------------|----------|----------|
| IP Inputs                | Up to 16                            | Up to 32 | Up to 32 |
| Included IP Licenses     | 32 channels of GeoVision IP cameras |          |          |
| 3rd Party IP Licenses    | Optional                            |          |          |
| Server OS                | Windows 10 Pro 64 Bit embedded      |          |          |
| OS Drive                 | 256GB SSD                           |          |          |
| RAM                      | 16 GB                               |          |          |
| Data HDD Included        | 0                                   |          |          |
| Max # of HDD             | 4                                   |          |          |
| Max HDD Storage          | 16TB                                |          |          |
| Removable HDD            | Yes                                 |          |          |
| Hotswappable HDD         | Yes                                 |          |          |
| Height (in)              | 7.5                                 |          |          |
| Width (in)               | 7.75                                |          |          |
| Depth (in)               | 10                                  |          |          |
| Weight Approximate (lbs) | 10 without HDDs                     |          |          |
| NIC                      | 2 ( 1 Internal, 1 External )        |          |          |
| RAM                      | 8GB                                 |          |          |
| USB Ports                | 6                                   |          |          |
| VGA Output               | 2 (VGA, DVI, HDMI)                  |          |          |
| Hardware Watchdog        | Included                            |          |          |
| Operating Temperature    | 0 to 45 °C (32 to 133 °F)           |          |          |
| Humidity                 | 0 to 80% RH (non condensing)        |          |          |