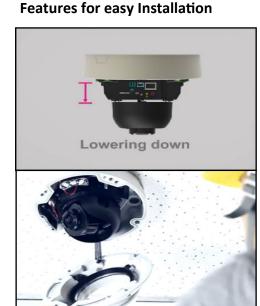

#### **High Power IR LEDs**

The use of external IR LED underneath special IR plastic reduces IR reflection and improves IR light transparency.

Comes with easy to install features that also shorten installation time. Camera lowers down for easy access and allows cabling without complete removal of cover.