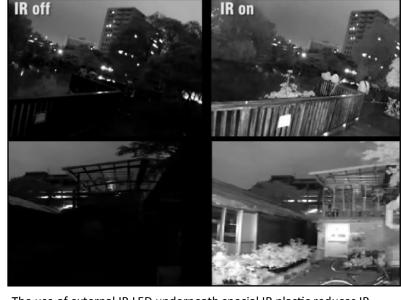

#### **High Power IR LEDs**

The use of external IR LED underneath special IR plastic reduces IR reflection and improves IR light transparency.

Comes with easy to install features that also shorten installation time. Camera lowers down for easy access and allows cabling without complete removal of cover.