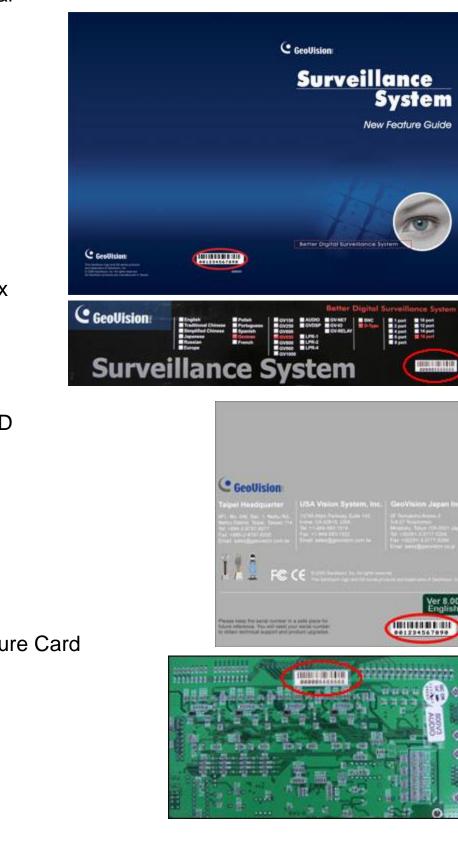

## Where can I find the Product Barcode?

When GeoVision ships out its products to clients, barcode stickers will be placed on the following items:

- ✓ User Manual
- ✓ Product Box
- ✓ Software CD
- ✓ Video Capture Card

## ✓ User Manual

✓ Product Box

✓ Software CD

✓ Video Capture Card

What to do when I cannot locate my product bar code?

If you are unable to locate the barcode from any source above, please provide additional information such as clear pictures of the video capture card (one front side and one back side pictures) in order to allow our staff to identify the product and gather information on the product