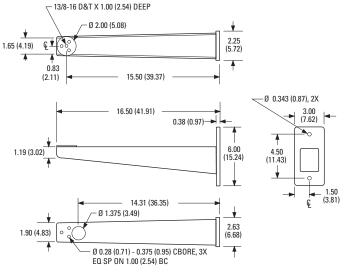

The  $\ensuremath{\text{PM105}}$  is easy to install and mounts to any wall or vertical surface.

NOTE: VALUES IN PARENTHESES ARE CENTIMETERS; ALL OTHERS ARE INCHES.

#### **MECHANICAL**

Positioning Adjustment Pan/Tilt Mounting Fixed Secure with three 1/4-20 x 1.00" fasteners (provided)