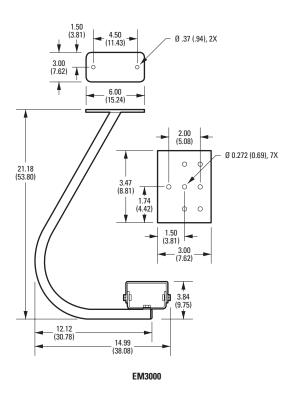

NOTE: VALUES IN PARENTHESES ARE CENTIMETERS; ALL OTHERS ARE INCHES.

#### **MECHANICAL**

Pan Adjustment Unlimited 360° Tilt Adjustment 75° (up or down)

**Enclosure Mounting** 2, 1/4-20 x 5/8" hex head machine screws

Suggested Mounting

Secure to solid surface with two 1/4-inch