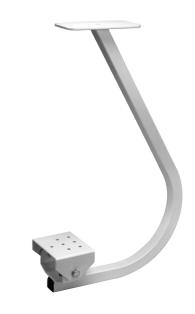

The **EM3000** is a light duty ceiling J-mount designed for use with EH3010/EH3014 and EH4010/EH4014 enclosures. Additionally, the **EM3000** can also be used with light- to medium-weight large format cameras.

This mount is for indoor ceiling mounting applications and is capable of supporting loads up to 20 lb (9.07 kg).

The **EM3000** has an adjustable head for precise mechanical positioning of the camera or enclosure.