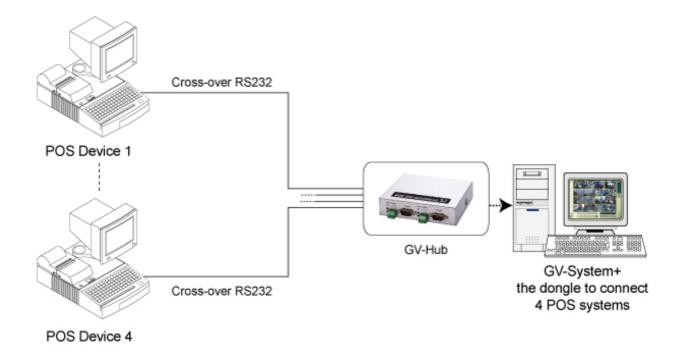

## Connecting more than 2 POS systems/cash registers

Normally, one PC comes with 2 COM ports, therefore only 2 POS systems/cash registers may be supported without COM port extension. Using a GV-Hub makes the extension possible. The following diagram illustrates how to use a GV-Hub to connect one GV-System with four graphic-mode POS systems. Please notice that an appropriate dongle is attached properly to the USB port of the GV-System.

**Note:** There are four types of dongles (1, 2, 3 and 4 ports) available to connect up to 4 POS systems/cash registers.

GeoVision Inc. 1 Revision Date: 2005/7/21