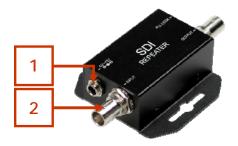

## **Rear Panel**

| No | Name           | Function                    |
|----|----------------|-----------------------------|
| 1  | Power Jack     | Connects the Power adapter. |
| 2  | SDI Input Port | Connects the SDI Source.    |