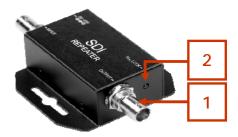

### **Front Panel**

| No | Name                | Function                                                                 |
|----|---------------------|--------------------------------------------------------------------------|
| 1  | SDI Output Port x 1 | Connects the SDI display device.                                         |
| 2  | Status LED          | Red LED indicates standby status. Green LED Indicates data transmission. |