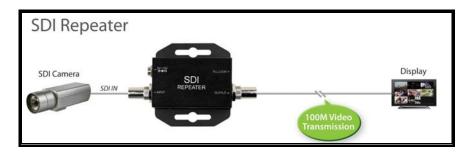

#### Installation

- 1. Disconnect DC power from the SDI Repeater.
- 2. Connect the video source/equipment to the BNC connectors of the SDI Repeater.
- 3. Connect the DC power to the SDI Repeater.

June 19, 2012 2 June 19, 2012