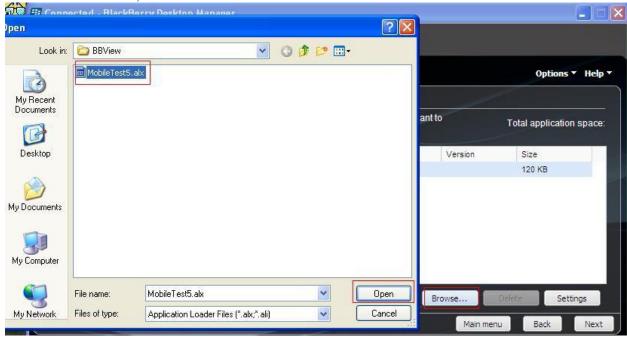

1. Run Blackberry Desktop Manager, select Application Loader.

2. Under Add/Remove Applications, click Start.

3. Click **Browse**, select the downloaded **MobileTest5.alx**.

- 4. Click Next.
- 5. Click Finish.
- 6. The synchronization is finished when "loading operation was successful" message appears.