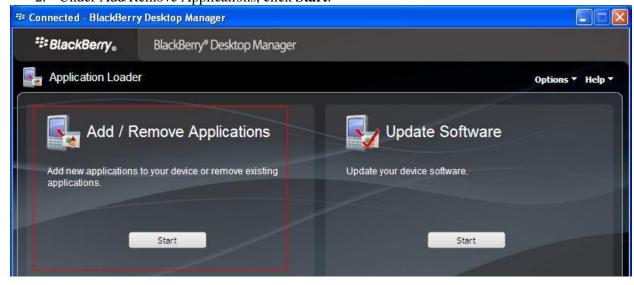

1. Run Blackberry Desktop Manager, select Application Loader.

2. Under Add/Remove Applications, click Start.

3. Click **Browse**, select the downloaded **MobileTest5.alx**.

- 4. Click Next.
- 5. Click Finish.
- 6. The synchronization is finished when "loading operation was successful" message appears.