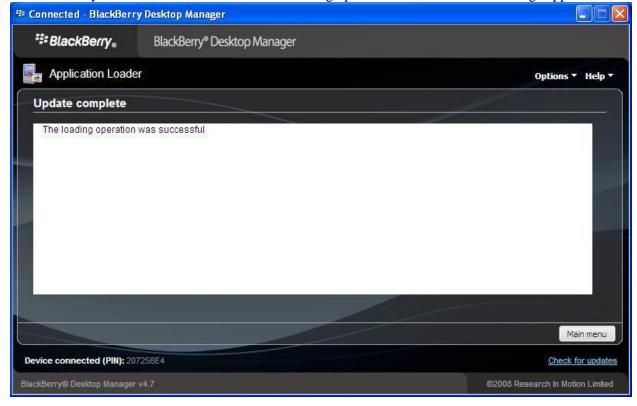

1. Run Blackberry Desktop Manager, select Application Loader.

2. Under Add/Remove Applications, click Start.

3. Click **Browse**, select the downloaded **MobileTest5.alx**.

- 4. Click Next.
- 5. Click Finish.
- 6. The synchronization is finished when "loading operation was successful" message appears.